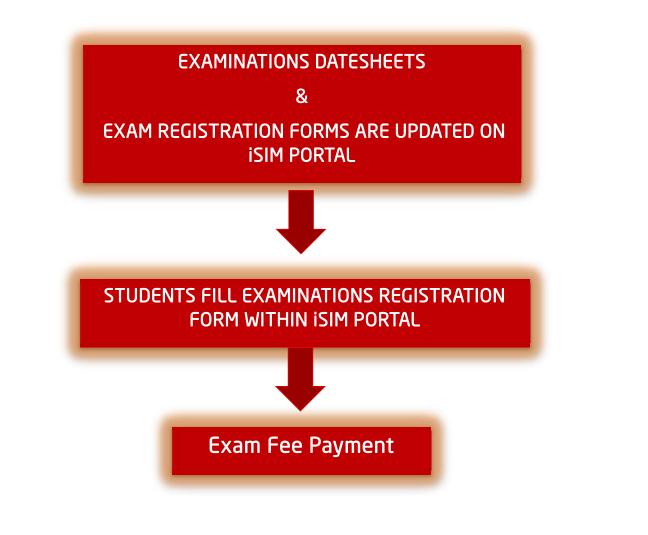

#### **EXAMINATION REGISTRATIONS**

- Standard Procedure

| Student                                 | iSim Portal                                                                                                                                                                                                                                                                                    |
|-----------------------------------------|------------------------------------------------------------------------------------------------------------------------------------------------------------------------------------------------------------------------------------------------------------------------------------------------|
| Exercise to to to the total weight      | Student Parent<br>USERNAME<br>PASSWORD<br>PASSWORD<br>Enter Above Code<br>LOGIN                                                                                                                                                                                                                |
| Powered by GLOBAL INFOVENTURE PVT. LTD. | Activate Windows<br>Go to Settings to sclivate Windows<br>X So to Settings to sclivate Windows<br>X So to Settings to sclivate Windows<br>So to Settings to sclivate Windows |