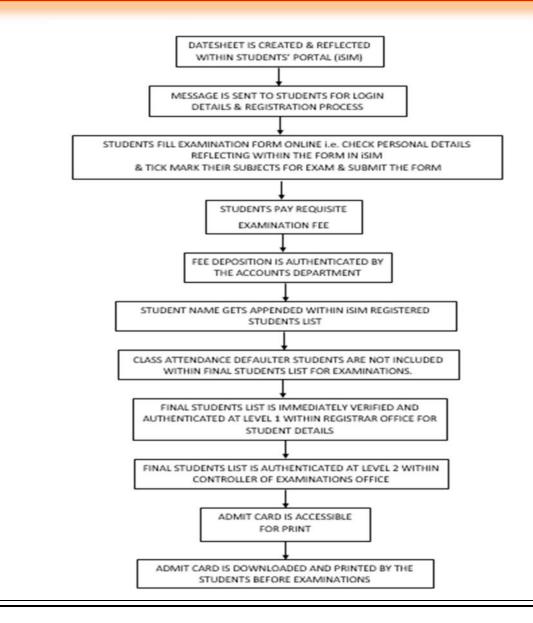

#### **ADMIT CARD GENERATION PROCESS**

#### EXAMINATIONS ADMIT CARD FOR ELIGIBILE STUDENTS