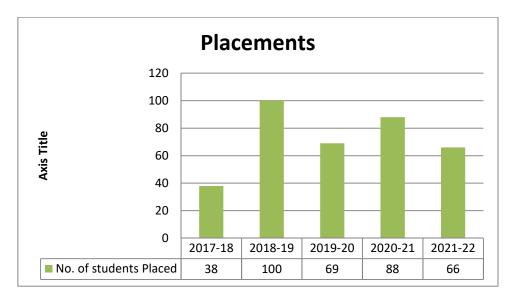

In last 5 years, 271 students have been placed with the guidance and supervision of the University Placement Cell. Some of the students are perusing higher studies that include MD/MS/MDS & PhD. Programs after their UG degrees. Alumni contributes by encouraging and helping the students for their placements. They are well placed in different National and International Institutes and Hospitals in respectable designations.