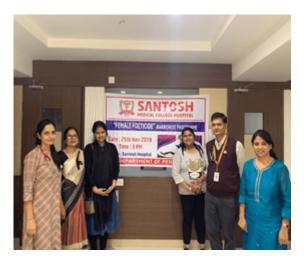

## **Other Activities Conducted**

| 1 0.1.1                                                             |                                                    | 1                                                                                                                                                                                                               |
|---------------------------------------------------------------------|----------------------------------------------------|-----------------------------------------------------------------------------------------------------------------------------------------------------------------------------------------------------------------|
| Issue Addressed                                                     | Course                                             | Lecture - Topics                                                                                                                                                                                                |
|                                                                     | MBBS 3rd Year                                      | CME on National Tobacco Control Programme was organised by Dept of Community Medicine on 20th Dec 2018, to sensitize students towards Tobacco Free Environment                                                  |
| Environment                                                         | BDS 1st, 2nd Year                                  | CME on National Tobacco Control Programme was<br>Organised by Dept of Public Health Dentistry on 31st<br>May 2020, to sensitize students towards harmful<br>effects that consuming Tobacco                      |
|                                                                     | MBBS 2nd and 3rd Year                              | Family study in the field practice areas                                                                                                                                                                        |
| Determinants of Health, and<br>Demographic profile of the<br>family | MBBS 2nd and 3rd Year                              | Family study in the field practice areas                                                                                                                                                                        |
| _                                                                   | MBBS 2nd and 3rd Year                              | Observation of Women's Week- through Lectures and Camps and role plays on Female Empowerment, Distribution of iron and Folic Acid Tablets, Oral Health of Females, Reproductive and Menstrual Health of Females |
| Gender equity and Female<br>Empowerment                             | MBBS and BDS students<br>in March 2019 and<br>2020 | Observation of Women's Week- through Lectures and Camps and role plays on Female Empowerment, Distribution of iron and Folic Acid Tablets, Oral Health of Females, Reproductive and Menstrual Health of Females |
|                                                                     | BDS Interns                                        | Nukkad Nattak                                                                                                                                                                                                   |

Dental Bioethics Conference

Santosh Medical College, 18-19<sup>th</sup>
Nov,2017

Female Foeticiade
25<sup>th</sup> November 2019

Mukhya Mantri Arogya Mela

Distribution of Health and Food Packets