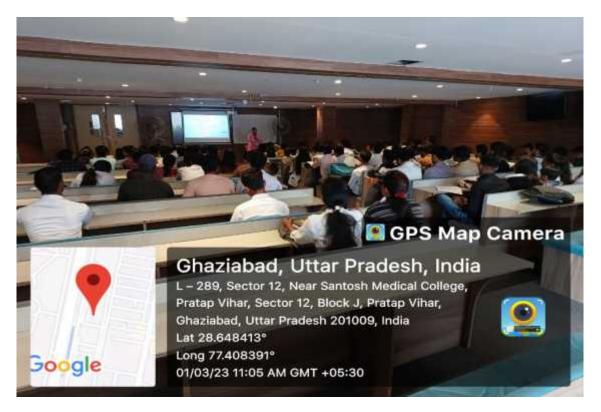

# SANTOSH Deemed to be University



4.4.1. Percentage of classrooms, seminar halls and demonstration rooms linked with internet /Wi-Fi enabled ICT facilities (data for the preceding academic year)

#### **ICT Facilities Classrooms, Seminar Hall and Demonstration Room**

**LECTURE THEATRE - 1** 



**LECTURE HALL-2** 



## **LECTURE HALL-3**



# **LECTURE HALL - 4**



# **LECTURE HALL - 5**



**LECTURE HALL - 6** 



# **LECTURE HALL - 7**



**LECTURE HALL - 8** 



## **LECTURE HALL - 9**



#### **DEMONSTRATION HALL - BIOCHEMISTRY**

50)

Google

# 🖪 GPS Map Camera

Ghaziabad, Uttar Pradesh, India Ms12 VK palace, near Santosh Medical college, Sector 12, Block J, Pratap Vihar, Ghaziabad, Uttar Pradesh 201009, India Lat 28.648984° Long 77.408562° 25/02/23 09:29 AM GMT +05:30

## **SEMINAR ROOM - MEDICINE**



# **CENTRAL RESEARCH BOARD ROOM**



#### **CONFERENCE HALL**



## **DEMONSTRATION HALL - PEDODONTICS**



#### **SEMINAR ROOM - PEDODONTICS**



## **LCD PROJECTOR - PERIODONTICS**



## **SEMINAR ROOM - PERIODONTICS**



169/3, Sector 12, Block- K, Pratap Vihar, Ghaziabad, Uttar Pradesh 201009, India

Latitude 28.647479477590938°

Local 02:44:04 PM GMT 09:14:04 AM Longitude 77.4080204609899°

Altitude 153.13 meters Tuesday, 02-02-2021

## **PERIODONTICS - SEMINAR ROOM