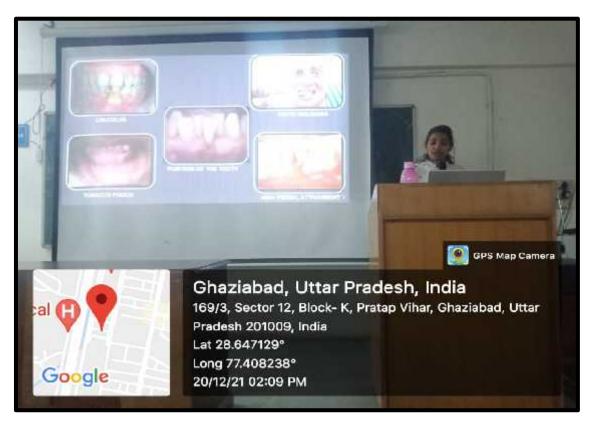

Facilities Classrooms, Seminar Hall and Demonstration Room**

**LECTURE THEATRE - 1** 



**LECTURE HALL-2** 



## **LECTURE HALL-3**



# **LECTURE HALL - 4**



# **LECTURE HALL - 5**



**LECTURE HALL - 6** 



# **LECTURE HALL - 7**



**LECTURE HALL - 8** 



## **LECTURE HALL - 9**



#### **DEMONSTRATION HALL - BIOCHEMISTRY**

50)

Google

# 🖪 GPS Map Camera

Ghaziabad, Uttar Pradesh, India Ms12 VK palace, near Santosh Medical college, Sector 12, Block J, Pratap Vihar, Ghaziabad, Uttar Pradesh 201009, India Lat 28.648984° Long 77.408562° 25/02/23 09:29 AM GMT +05:30

## **SEMINAR ROOM - MEDICINE**



# **CENTRAL RESEARCH BOARD ROOM**



#### **CONFERENCE HALL**



## **DEMONSTRATION HALL - PEDODONTICS**



#### **SEMINAR ROOM - PEDODONTICS**



## **LCD PROJECTOR - PERIODONTICS**



## **SEMINAR ROOM - PERIODONTICS**



169/3, Sector 12, Block- K, Pratap Vihar, Ghaziabad, Uttar Pradesh 201009, India

Latitude 28.647479477590938°

Local 02:44:04 PM GMT 09:14:04 AM Longitude 77.4080204609899°

Altitude 153.13 meters Tuesday, 02-02-2021

## **PERIODONTICS - SEMINAR ROOM**



## SEMINAR ROOM - ORAL MAXILLOFACIAL SURGERY



## SEMINAR ROOM - CONSERVATIVE DENTISTRY



#### **SEMINAR - CONSERVATIVE DENTISTRY**



# **SEMINAR ROOM - PROSTHODONTICS**



#### **SEMINAR ROOM ORTHOPAEDICS**



# **SEMINAR ROOM - OPHTHALMOLOGY**



# **CONFERENCE HALL**



LCD PROJECTOR - OPHTHALMOLOGY



#### **CONFERENCE HALL**



## **SEMINAR ROOM - MEDICINE**