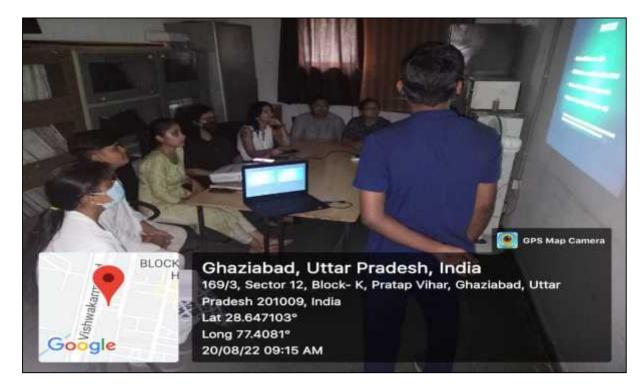

-Fi enabled ICT facilities (data for the preceding academic year)

#### **ICT Facilities Classrooms, Seminar Hall and Demonstration Room**

**LECTURE THEATRE - 1** 



**LECTURE HALL-2** 



## **LECTURE HALL-3**



# **LECTURE HALL - 4**



# **LECTURE HALL - 5**



**LECTURE HALL - 6** 



# **LECTURE HALL - 7**



**LECTURE HALL - 8** 



## **LECTURE HALL - 9**



#### **DEMONSTRATION HALL - BIOCHEMISTRY**

50)

Google

# 🖪 GPS Map Camera

Ghaziabad, Uttar Pradesh, India Ms12 VK palace, near Santosh Medical college, Sector 12, Block J, Pratap Vihar, Ghaziabad, Uttar Pradesh 201009, India Lat 28.648984° Long 77.408562° 25/02/23 09:29 AM GMT +05:30

## **SEMINAR ROOM - MEDICINE**



# **CENTRAL RESEARCH BOARD ROOM**



#### **CONFERENCE HALL**



## **DEMONSTRATION HALL - PEDODONTICS**



#### **SEMINAR ROOM - PEDODONTICS**



## **LCD PROJECTOR - PERIODONTICS**



## **SEMINAR ROOM - PERIODONTICS**



169/3, Sector 12, Block- K, Pratap Vihar, Ghaziabad, Uttar Pradesh 201009, India

Latitude 28.647479477590938°

Local 02:44:04 PM GMT 09:14:04 AM Longitude 77.4080204609899°

Altitude 153.13 meters Tuesday, 02-02-2021

## **PERIODONTICS - SEMINAR ROOM**



## SEMINAR ROOM - ORAL MAXILLOFACIAL SURGERY



## SEMINAR ROOM - CONSERVATIVE DENTISTRY



#### **SEMINAR - CONSERVATIVE DENTISTRY**



# **SEMINAR ROOM - PROSTHODONTICS**



#### **SEMINAR ROOM ORTHOPAEDICS**



# **SEMINAR ROOM - OPHTHALMOLOGY**



# **CONFERENCE HALL**



LCD PROJECTOR - OPHTHALMOLOGY



#### **CONFERENCE HALL**



## **SEMINAR ROOM - MEDICINE**