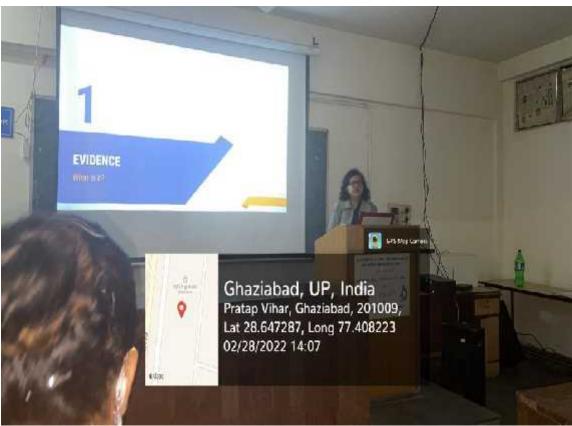

e preceding academic year)

#### **ICT Facilities Classrooms, Seminar Hall and Demonstration Room**

**LECTURE THEATRE - 1** 



**LECTURE HALL-2** 



## **LECTURE HALL-3**



# **LECTURE HALL - 4**



# **LECTURE HALL - 5**



**LECTURE HALL - 6** 



# **LECTURE HALL - 7**



**LECTURE HALL - 8** 



## **LECTURE HALL - 9**



#### **DEMONSTRATION HALL - BIOCHEMISTRY**

50)

Google

# 🖪 GPS Map Camera

Ghaziabad, Uttar Pradesh, India Ms12 VK palace, near Santosh Medical college, Sector 12, Block J, Pratap Vihar, Ghaziabad, Uttar Pradesh 201009, India Lat 28.648984° Long 77.408562° 25/02/23 09:29 AM GMT +05:30

## **SEMINAR ROOM - MEDICINE**



# **CENTRAL RESEARCH BOARD ROOM**



#### **CONFERENCE HALL**



## **DEMONSTRATION HALL - PEDODONTICS**



#### **SEMINAR ROOM - PEDODONTICS**



## **LCD PROJECTOR - PERIODONTICS**



## **SEMINAR ROOM - PERIODONTICS**



169/3, Sector 12, Block- K, Pratap Vihar, Ghaziabad, Uttar Pradesh 201009, India

Latitude 28.647479477590938°

Local 02:44:04 PM GMT 09:14:04 AM Longitude 77.4080204609899°

Altitude 153.13 meters Tuesday, 02-02-2021

## **PERIODONTICS - SEMINAR ROOM**



## SEMINAR ROOM - ORAL MAXILLOFACIAL SURGERY



## SEMINAR ROOM - CONSERVATIVE DENTISTRY



#### **SEMINAR - CONSERVATIVE DENTISTRY**



# **SEMINAR ROOM - PROSTHODONTICS**



#### **SEMINAR ROOM ORTHOPAEDICS**



# **SEMINAR ROOM - OPHTHALMOLOGY**



# **CONFERENCE HALL**



LCD PROJECTOR - OPHTHALMOLOGY



#### **CONFERENCE HALL**



## **SEMINAR ROOM - MEDICINE**