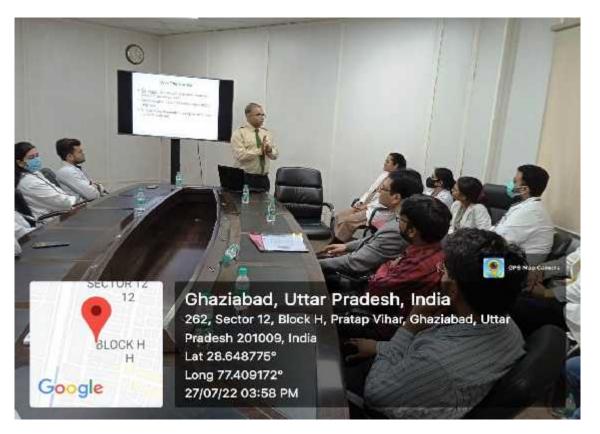

emonstration rooms linked with internet /Wi-Fi enabled ICT facilities (data for the preceding academic year)

#### **ICT Facilities Classrooms, Seminar Hall and Demonstration Room**

**LECTURE THEATRE - 1** 



**LECTURE HALL-2** 



## **LECTURE HALL-3**



# **LECTURE HALL - 4**



# **LECTURE HALL - 5**



**LECTURE HALL - 6** 



# **LECTURE HALL - 7**



**LECTURE HALL - 8** 



## **LECTURE HALL - 9**



#### **DEMONSTRATION HALL - BIOCHEMISTRY**

50)

Google

# 🖪 GPS Map Camera

Ghaziabad, Uttar Pradesh, India Ms12 VK palace, near Santosh Medical college, Sector 12, Block J, Pratap Vihar, Ghaziabad, Uttar Pradesh 201009, India Lat 28.648984° Long 77.408562° 25/02/23 09:29 AM GMT +05:30

## **SEMINAR ROOM - MEDICINE**



# **CENTRAL RESEARCH BOARD ROOM**



#### **CONFERENCE HALL**



## **DEMONSTRATION HALL - PEDODONTICS**



#### **SEMINAR ROOM - PEDODONTICS**



## **LCD PROJECTOR - PERIODONTICS**



## **SEMINAR ROOM - PERIODONTICS**



169/3, Sector 12, Block- K, Pratap Vihar, Ghaziabad, Uttar Pradesh 201009, India

Latitude 28.647479477590938°

Local 02:44:04 PM GMT 09:14:04 AM Longitude 77.4080204609899°

Altitude 153.13 meters Tuesday, 02-02-2021

## **PERIODONTICS - SEMINAR ROOM**



## SEMINAR ROOM - ORAL MAXILLOFACIAL SURGERY



## SEMINAR ROOM - CONSERVATIVE DENTISTRY



#### **SEMINAR - CONSERVATIVE DENTISTRY**



# **SEMINAR ROOM - PROSTHODONTICS**



#### **SEMINAR ROOM ORTHOPAEDICS**



# **SEMINAR ROOM - OPHTHALMOLOGY**



# **CONFERENCE HALL**



LCD PROJECTOR - OPHTHALMOLOGY



#### **CONFERENCE HALL**



## **SEMINAR ROOM - MEDICINE**