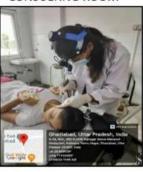

#### DERMATOLOGY PROCEDURE ROOM

#### **DERMATOLOGY EQUIPMENTS**

Binocular Microscope

Woods Lamp

Dermatoscope (Dermlite DL4)