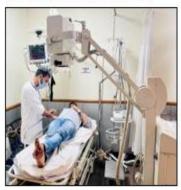

#### **ORTHOPAEDICS WARD**

Computed Tomography Scan

Magentic Resonance Imaging Scan

Radiograph Machine (Fixed)

Radiograph Machine (Portable)

Ultrasound Scan (FAST)

C- Arm