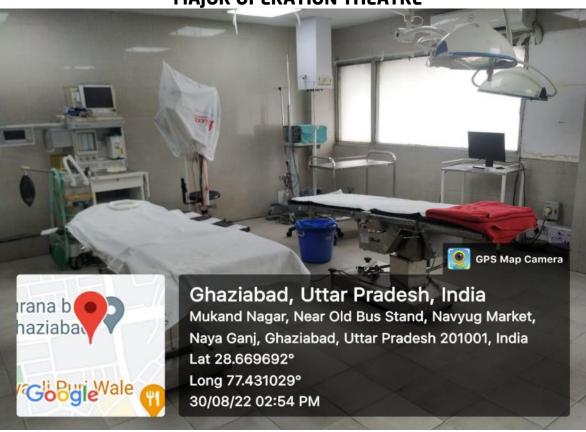

# SANTOSH Deemed to be University



4.2.1 Teaching Hospital/s, Equipments, Laboratory and clinical teaching-learning facilities including equipment as per the norms of the respective Regulatory Bodies.

# FACILITIES AVAILABLE FOR PATIENT CARE, TEACHING-LEARNING AND RESEARCH

# **EMERGENCY**





## **TRIAGE**





## **ICU**





# **BLOOD BANK**





# **PATHOLOGY LAB**



# **PHARMACY**



## MINOR OPERATION THEATRE



**MAJOR OPERATION THEATRE** 



## **GENERAL MEDICINE WARD**



# **RESPIRATORY MEDICINE OPD**



# **RESPIRATORY MEDICINE**



#### DERMATOLOGY PROCEDURE ROOM



#### **DERMATOLOGY EQUIPMENTS**

Binocular Microscope

Woods Lamp

Dermatoscope (Dermlite DL4)





# **PSYCHIATRY WARD**



#### **GENERAL SURGERY WARD**



#### **GENERAL SURGERY INSTRUMENTS**













#### **ORTHOPAEDICS WARD**





Computed Tomography Scan



Magentic Resonance Imaging Scan



Radiograph Machine (Fixed)



Radiograph Machine (Portable)



Ultrasound Scan (FAST)



C- Arm

# **OPHTHALMOLOGY OPD**



#### **ENT (OTORHINOLARYNGOLOGY)**







LIBRARY AND MUSEUM



CONSULTING ROOM



**TEMPORAL BONE LAB** 



**DEMO ROOM** 

MINOR OT

SEMINAR ROOM







UPPER AERO-DIEGSTIVE ENDOSCOPY

**ENDOSCOPES** 

DIAGNOSTIC-TREATMENT UNIT

## **OBST