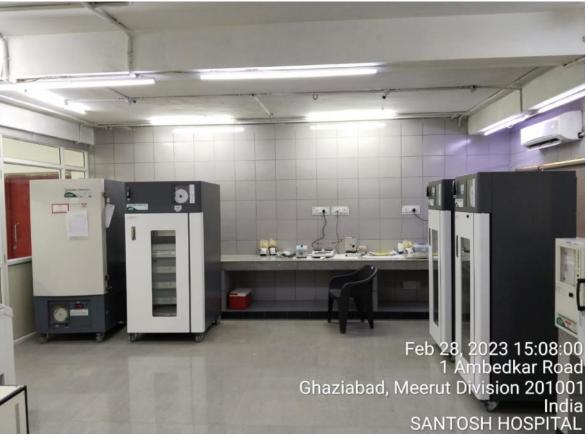

# SANTOSH Deemed to be University



4.2.1 Teaching Hospital/s, Equipments, Laboratory and clinical teaching-learning facilities including equipment as per the norms of the respective Regulatory Bodies.

# FACILITIES AVAILABLE FOR PATIENT CARE, TEACHING-LEARNING AND RESEARCH

# **EMERGENCY**





## **TRIAGE**





## **ICU**





# **BLOOD BANK**





# **PATHOLOGY LAB**



# **PHARMACY**



## MINOR OPERATION THEATRE



**MAJOR OPERATION THEATRE** 



## **GENERAL MEDICINE WARD**



# **RESPIRATORY MEDICINE OPD**



# **RESPIRATORY MEDICINE**



#### DERMATOLOGY PROCEDURE ROOM



#### **DERMATOLOGY EQUIPMENTS**

Binocular Microscope

Woods Lamp

Dermatoscope (Dermlite DL4)





# **PSYCHIATRY WARD**



#### **GENERAL SURGERY WARD**



#### **GENERAL SURGERY INSTRUMENTS**













#### **ORTHOPAEDICS WARD**





Computed Tomography Scan



Magentic Resonance Imaging Scan



Radiograph Machine (Fixed)



Radiograph Machine (Portable)



Ultrasound Scan (FAST)



C- Arm

# **OPHTHALMOLOGY OPD**



#### **ENT (OTORHINOLARYNGOLOGY)**







LIBRARY AND MUSEUM



CONSULTING ROOM



**TEMPORAL BONE LAB** 



**DEMO ROOM** 

MINOR OT

SE