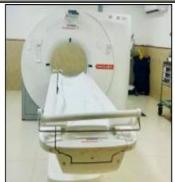

#### **ORTHOPAEDICS WARD**

Computed Tomography Scan

Magentic Resonance Imaging Scan

Radiograph Machine (Fixed)

Radiograph Machine (Portable)

Ultrasound Scan (FAST)

C- Arm