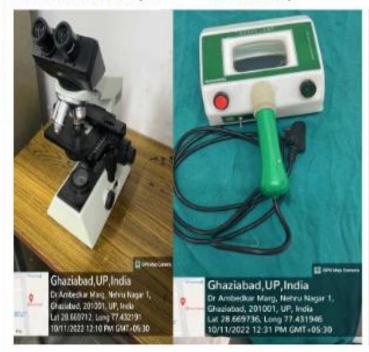

#### **DERMATOLOGY EQUIPMENTS**

Binocular Microscope

Woods Lamp

Dermatoscope (Dermlite DL4)