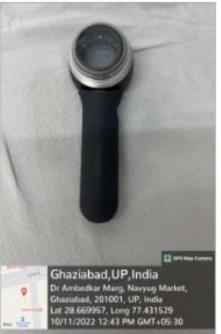

#### **DERMATOLOGY EQUIPMENTS**

Binocular Microscope

Woods Lamp

Dermatoscope (Dermlite DL4)