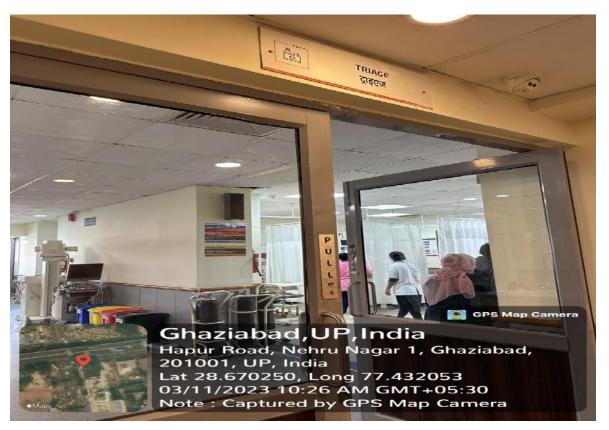

# SANTOSH Deemed to be University



4.2.1 Teaching Hospital/s, Equipments, Laboratory and clinical teaching-learning facilities including equipment as per the norms of the respective Regulatory Bodies.

# FACILITIES AVAILABLE FOR PATIENT CARE, TEACHING-LEARNING AND RESEARCH

# **EMERGENCY**





## **TRIAGE**





## **ICU**





# **BLOOD BANK**





# **PATHOLOGY LAB**



# **PHARMACY**



## MINOR OPERATION THEATRE



**MAJOR OPERATION THEATRE** 



## **GENERAL MEDICINE WARD**



# **RESPIRATORY MEDICINE OPD**



# **RESPIRATORY MEDICINE**



#### DERMATOLOGY PROCEDURE ROOM



#### **DERMATOLOGY EQUIPMENTS**

Binocular Microscope

Woods Lamp

Dermatoscope (Dermlite DL4)





# **PSYCHIATRY WARD**



#### **GENERAL SURGERY WARD**



#### **GENERAL SURGERY INSTRUMENTS**













#### **ORTHOPAEDICS WARD**





Computed Tomography Scan



Magentic Resonance Imaging Scan



Radiograph Machine (Fixed)



Radiograph Machine (Portable)



Ultrasound Scan (FAST)



C- Arm

# **OPHTHALMOLOGY OPD**



#### **ENT (OTORHINOLARYNGOLOGY)**







LIBRARY AND MUSEUM



CONSULTING ROOM



**TEMPORAL BON