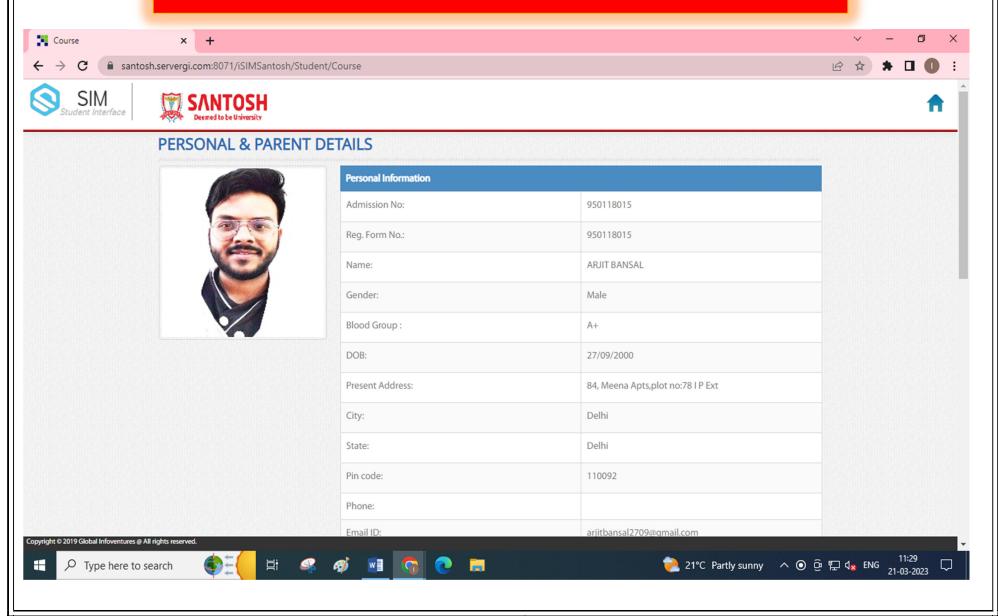

er |
|-------|------------------------------------------------------|-------------|
| 1     | Examination Management<br>System Screenshots         | 01-13       |
| 2     | Planning and Administration<br>Interface Screenshots | 14-21       |
| 3     | HIMS Medical Screenshots                             | 22-23       |
| 4     | HIMS Dental Screenshots                              | 24-31       |
| 5     | ERP Screenshots                                      | 32          |



#### **EXAMINATION MANAGEMENT SYSTEM**

#### **ADMIT CARD GENERATION PROCESS**



# EXAMINATION REGISTRATIONS - Standard Procedure



# EXAMINATIONS REGISTRATION PROCESS - Student iSim Portal



# EXAMINATIONS REGISTRATION PROCESS - Student iSim Portal - HOME PAGE



# Student iSim Portal - Student Personal Details



### Student iSim Portal - Date Sheet



# Student iSim Portal - Exam Registration



# Student iSim Portal - Fee Information



# **ADMIT CARDS GENERATION**

## - Standard Procedure

Registered Students List Verified by Academic Section Authentication Level 1 - Concerned Dean of Institution Authentication Level 2 - Examination Cell **Admit Card Generation** 

# Registered Students List



### Authentication at Level 1



### Authentication at Level 2



#### **EXAMINATIONS ADMIT CARD FOR ELIGIBILE STUDENTS**

## - System Generated Admit Card



#### Santosh Deemed To Be University

No.3, Sentrah Sigar, Chaziahud, NCR Delhi-201809 +91-8128-4533350 / 4933350 / 4933320 enquiry@xastoch.sc.ls



#### Admit Card

| REGIST                                   | BATION No.  | 9 5 0 1 1 1 1 0 1 5