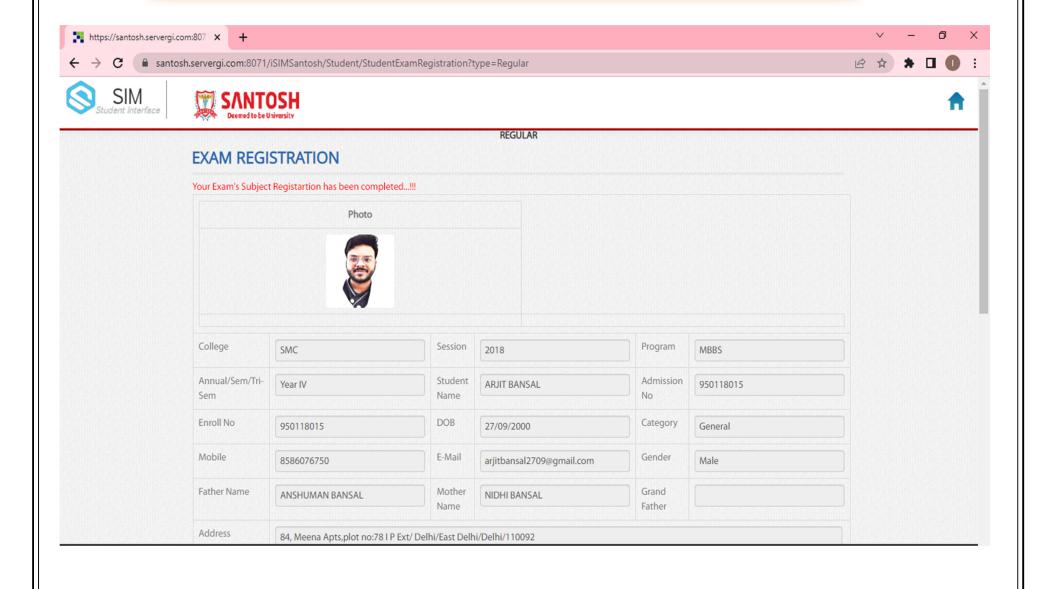

1     | Examination Management<br>System Screenshots         | 01-13       |
| 2     | Planning and Administration<br>Interface Screenshots | 14-21       |
| 3     | HIMS Medical Screenshots                             | 22-23       |
| 4     | HIMS Dental Screenshots                              | 24-31       |
| 5     | ERP Screenshots                                      | 32          |



#### **EXAMINATION MANAGEMENT SYSTEM**

#### **ADMIT CARD GENERATION PROCESS**



# EXAMINATION REGISTRATIONS - Standard Procedure



# EXAMINATIONS REGISTRATION PROCESS - Student iSim Portal



# EXAMINATIONS REGISTRATION PROCESS - Student iSim Portal - HOME PAGE



# Student iSim Portal - Student Personal Details



### Student iSim Portal - Date Sheet



# Student iSim Portal - Exam Registration



# Student iSim Portal - Fee Information



# **ADMIT CARDS GENERATION**

## - Standard Procedure

Registered Students List Verified by Academic Section Authentication Level 1 - Concerned Dean of Institution Authentication Level 2 - Examination Cell **Admit Card Generation** 

# Registered Students List



### Authentication at Level 1



### Authentication at Level 2



#### **EXAMINATIONS ADMIT CARD FOR ELIGIBILE STUDENTS**

## - System Generated Admit Card



#### Santosh Deemed To Be University

No.3, Sentrah Sigar, Chaziahud, NCR Delhi-201809 +91-8128-4533350 / 4933350 / 4933320 enquiry@xastoch.sc.ls



#### Admit Card

| REGIST                                   | BATION No.  | 9 5 0 1 1 1 1 0 1 5                    |