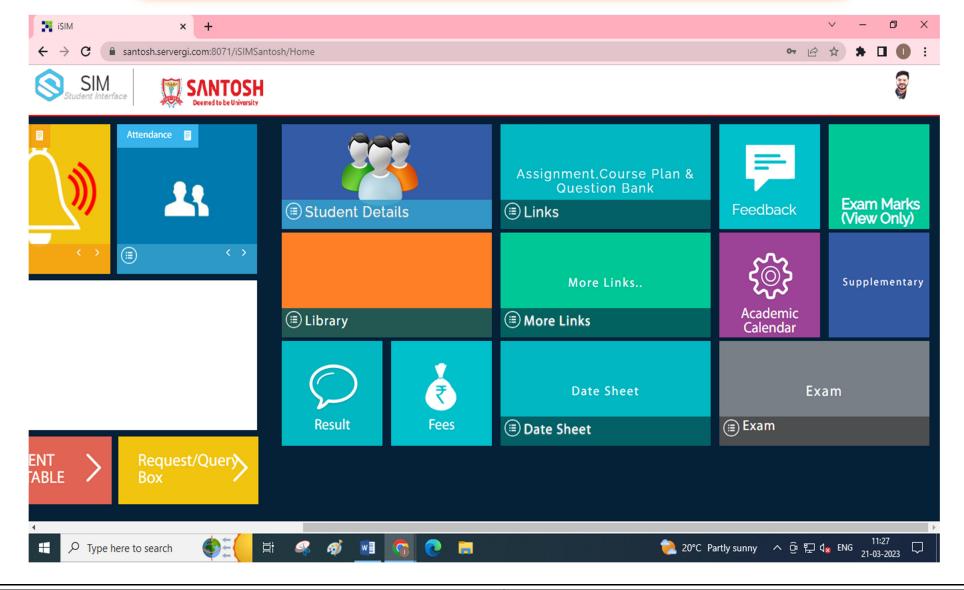

# EXAMINATIONS REGISTRATION PROCESS - Student iSim Portal - HOME PAGE

# Student iSim Portal - Student Personal Details

### Student iSim Portal - Date Sheet

# Student iSim Portal - Exam Registration

# Student iSim Portal - Fee Information