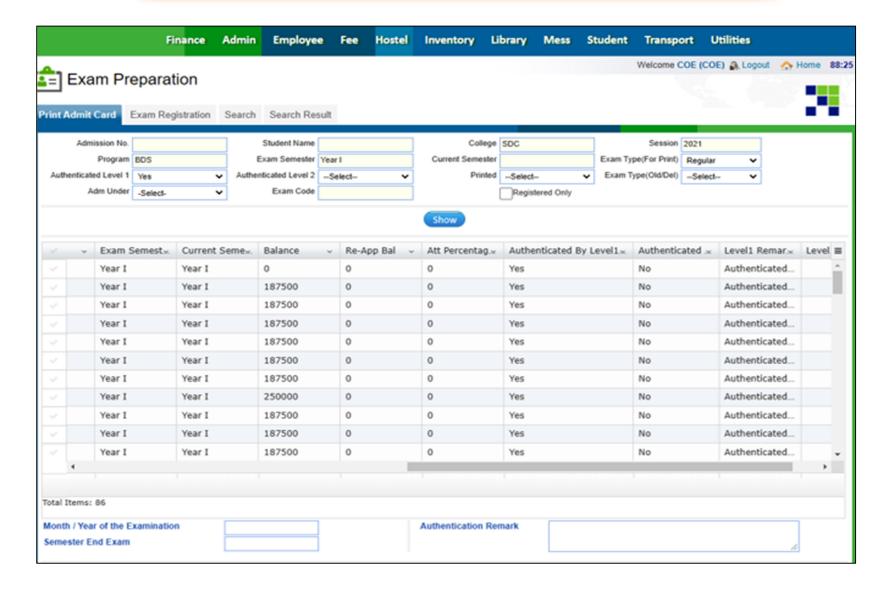

| 32          |



#### **EXAMINATION MANAGEMENT SYSTEM**

#### **ADMIT CARD GENERATION PROCESS**



# EXAMINATION REGISTRATIONS - Standard Procedure



# EXAMINATIONS REGISTRATION PROCESS - Student iSim Portal



# EXAMINATIONS REGISTRATION PROCESS - Student iSim Portal - HOME PAGE



# Student iSim Portal - Student Personal Details



### Student iSim Portal - Date Sheet



# Student iSim Portal - Exam Registration



# Student iSim Portal - Fee Information



# **ADMIT CARDS GENERATION**

## - Standard Procedure

Registered Students List Verified by Academic Section Authentication Level 1 - Concerned Dean of Institution Authentication Level 2 - Examination Cell **Admit Card Generation** 

# Registered Students List



### Authentication at Level 1



### Authentication at Level 2



#### **EXAMINATIONS ADMIT CARD FOR ELIGIBILE STUDENTS**

## - System Generated Admit Card



#### Santosh Deemed To Be University

No.3, Sentrah Sigar, Chaziahud, NCR Delhi-201809 +91-8128-4533350 / 4933350 / 4933320 enquiry@xastoch.sc.ls



#### Admit Card

| REGIST                                   | BATION No.  | 9 5 0 1 1 1 1 0 1 5                    |                                                                                            |  |                |
|------------------------------------------|-------------|----------------------------------------|--------------------------------------------------------------------------------------------|--|----------------|
| COLLEGE                                  |             | SANTOSH MEDICAL COLLE