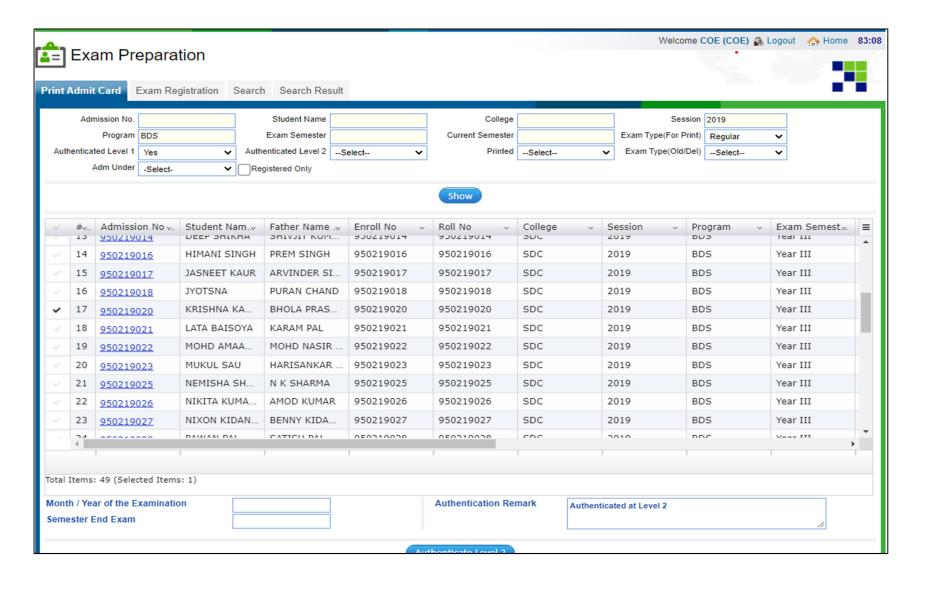

| 32          |



#### **EXAMINATION MANAGEMENT SYSTEM**

#### **ADMIT CARD GENERATION PROCESS**



# EXAMINATION REGISTRATIONS - Standard Procedure



# EXAMINATIONS REGISTRATION PROCESS - Student iSim Portal



# EXAMINATIONS REGISTRATION PROCESS - Student iSim Portal - HOME PAGE



# Student iSim Portal - Student Personal Details



### Student iSim Portal - Date Sheet



# Student iSim Portal - Exam Registration



# Student iSim Portal - Fee Information



# **ADMIT CARDS GENERATION**

## - Standard Procedure

Registered Students List Verified by Academic Section Authentication Level 1 - Concerned Dean of Institution Authentication Level 2 - Examination Cell **Admit Card Generation** 

# Registered Students List



### Authentication at Level 1



### Authentication at Level 2



#### **EXAMINATIONS ADMIT CARD FOR ELIGIBILE STUDENTS**

## - System Generated Admit Card



#### Santosh Deemed To Be University

No.3, Sentrah Sigar, Chaziahud, NCR Delhi-201809 +91-8128-4533350 / 4933350 / 4933320 enquiry@xastoch.sc.ls



#### Admit Card

| REGIST                                   | BATION No.  | 9 5 0 1 1 1 1 0 1 5                    |                                                                                            |  |                |
|------------------------------------------|-------------|----------------------------------------|--------------------------------------------------------------------------------------------|--|----------------|
| COLLEGE                                  |             | SANTOSH MEDICAL COLLEGE                |