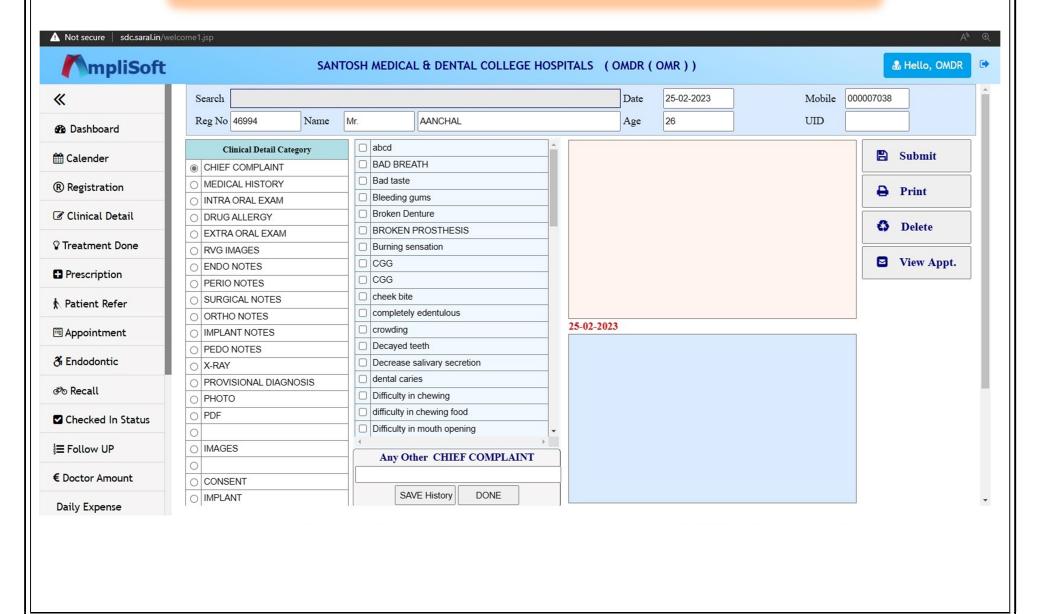

NT** ■ santosh.servergi.com:8071/SIMWEBSANTOSH/Hostel/Hostel%20Registration Finance Admin Employee Fee Hostel Inventory Library Mess Student Transport Utilities Welcome K Ezhilrajan (DeputyReg) 🔝 Logout 🖙 Home 89:43 Hostel Allotment **SANTOSH** Hostel Registration Search Search Result Status Registered Category Student Employee ≡ Gender --Select-- 💙 College Program Session Sem Std Name Adm No Hostel Name Room No Fee Str. Period Cat With Mess Reg Date Exp Date **Dues Detail** Total 0 Record(s) Found...!!! Total Items: 0 Allot Hostel With Hostel Dues Without Hostel Dues Only Hostel Dues Remark

#### **HIMS HOSPITAL HISTREE**

#### **HIMS HOSPITAL LOGIN PAGE**



#### **HIMS DASHBOARD**



#### **HIMS DENTAL AMPLISOFT SARAL**

#### PATIENT REGISTRATION



#### **ENTRY FOR CHIEF COMPLAINTS**



#### ENTRY FOR TREATMENT PLAN AND TREATMENT DONE



#### **REFERRAL PAGE**



#### **PRESCRIPTION**



#### **ENTRY FOR FOLLOW UP**



#### **PAYMENT DETAILS**



#### **DAILY EXPENSE ENTRY**



#### **FINANCE & ACCOUNT TALLY SOFTWARE**



# SANTOSH Deemed to be University