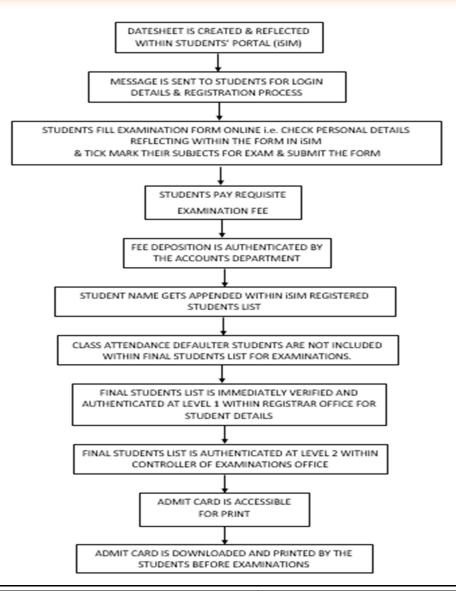

#### **ADMIT CARD GENERATION PROCESS**

# **ADMIT CARDS GENERATION**

## - Standard Procedure

Registered Students List Verified by Academic Section Authentication Level 1 - Concerned Dean of Institution Authentication Level 2 - Examination Cell **Admit Card Generation** 

# Registered Students List

### Authentication at Level 1

### Authentication at Level 2

#### **EXAMINATIONS ADMIT CARD FOR ELIGIBILE STUDENTS**

## - System Generated Admit Card