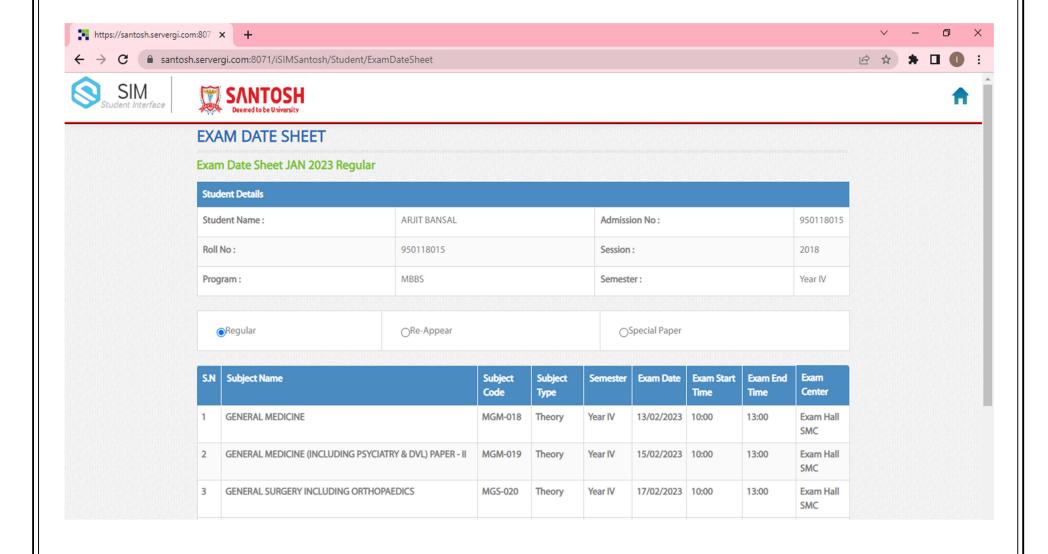

----------------------------|-------------|
| 1     | Examination Management<br>System Screenshots         | 01-13       |
| 2     | Planning and Administration<br>Interface Screenshots | 14-21       |
| 3     | HIMS Medical Screenshots                             | 22-23       |
| 4     | HIMS Dental Screenshots                              | 24-31       |
| 5     | ERP Screenshots                                      | 32          |



#### **EXAMINATION MANAGEMENT SYSTEM**

#### **ADMIT CARD GENERATION PROCESS**



# EXAMINATION REGISTRATIONS - Standard Procedure



# EXAMINATIONS REGISTRATION PROCESS - Student iSim Portal



# EXAMINATIONS REGISTRATION PROCESS - Student iSim Portal - HOME PAGE



# Student iSim Portal - Student Personal Details



### Student iSim Portal - Date Sheet



# Student iSim Portal - Exam Registration



# Student iSim Portal - Fee Information



# **ADMIT CARDS GENERATION**

## - Standard Procedure

Registered Students List Verified by Academic Section Authentication Level 1 - Concerned Dean of Institution Authentication Level 2 - Examination Cell **Admit Card Generation** 

# Registered Students List



### Authentication at Level 1



### Authentication at Level 2



#### **EXAMINATIONS ADMIT CARD FOR ELIGIBILE STUDENTS**

## - System Generated Admit Card



#### Santosh Deemed To Be University

No.3, Sentrah Sigar, Chaziahud, NCR Delhi-201809 +91-8128-4533350 / 4933350 / 4933320 enquiry@xastoch.sc.ls



#### Admit Card

| REGIST                                   | BATION No.  | 9 5 0 1 1 1 1 0 1 5                    |