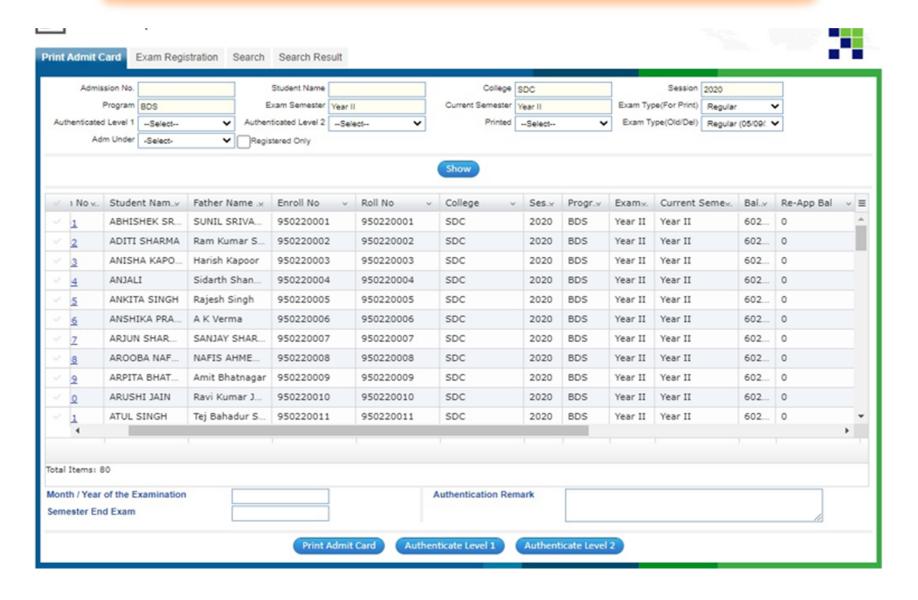

# **ADMIT CARDS GENERATION**

## - Standard Procedure

Registered Students List Verified by Academic Section Authentication Level 1 - Concerned Dean of Institution Authentication Level 2 - Examination Cell **Admit Card Generation** 

# Registered Students List