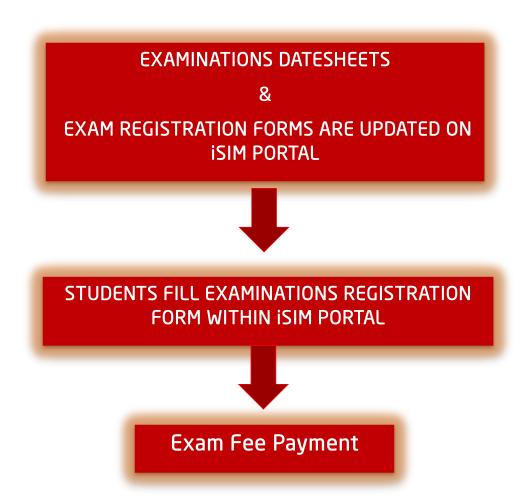

# EXAMINATION REGISTRATIONS - Standard Procedure

# EXAMINATIONS REGISTRATION PROCESS - Student iSim Portal