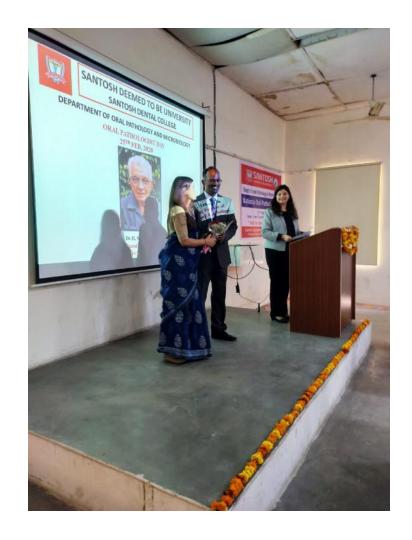

#### DEPARTMENT OF ORAL PATHOLOGY AND MICROBIOLOGY

Department of oral pathology conducted NATIONAL ORAL PATHOLOGIST DAY on 25<sup>th</sup> Feb 2020 in SANTOSH DENTAL COLLEGE AND HOSPITAL on occasion of the birth anniversary of Senior Oral Pathologist DR. H.M. Dholakia. The program was conducted to create awareness about the scope of the branch among the undergraduate students.

DR. J. AUGUSTINE was invited as the guest speaker from Maulana Azad Institute Of Dental Sciences to deliver a lecture on 'HIV IN DENTAL PRACTICE'.

Around 150 undergraduates students, post graduates students, intern and faculty member attended the function.