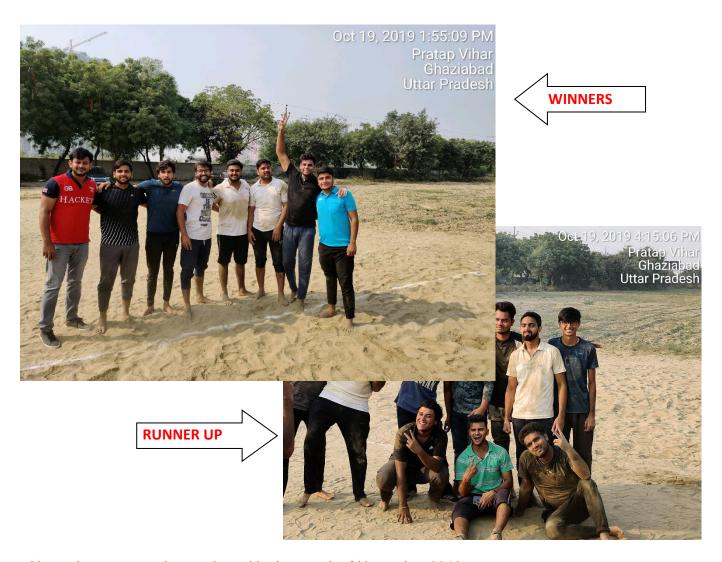

#### **Final Match**

The final match was played between MBBS 14-15 v/s MBBS 17-18 (A) & Final match was won by MBBS 14-15 by 6 points.

#### Winners

| Winner                 | Runner up              |  |
|------------------------|------------------------|--|
| MBBS 14-15 (Interns)   | MBBS 2017-18 (A)       |  |
| Sumit Chahar (Captain) | Abhishek Jha (Captain) |  |
| Priyank Sharma         | Shrey Tyagi            |  |
| Shivam Yadav           | Samar Singh Yadav      |  |
| Himanshu Sharma        | Mohit Gogan            |  |
| Akash Bidhuri          | Ujjwal Prakash         |  |
| Kushagra Srivastava    | Samyak Jain            |  |
| Satyam Yadav           | Rashid Ali             |  |
| Avnish Katheriya       |                        |  |
| WON by 5 points        | Runner up              |  |