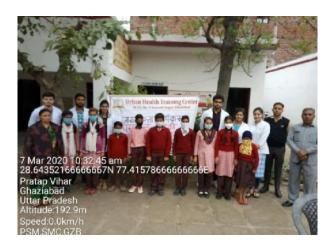

# Paper /Poster/Model competition Department of Physiology-21.11.2019

Department of Physiology organized a Paper /Poster/Model competition for undergraduates students of Santosh Medical College and Santosh Dental College Ghaziabad November 2019 All the students were promoted to take part in the competition. Other than MBBS-I and BDS-I some students from MBBS II also took part in the competition. Since this competition was apart of a CME Programme Guests from other Colleges were invited as Judges for the said competition. It is a matter of great pride that 2 of our ex Santoshians( Alumni MD physiology)were invited as judge Dr.Anshu Tandon (Associate Prof in LLRM Medical College, Meerut)and Dr.Anju Goel(Assistant Prof in Rama Medical College, Hapur) were both our ex PG students. Every team had10 students each. Students prepared working models or display models to explain the various physiological mechanisms. Our students performed brilliantly in the viva session by the external judges and received compliments. Top five teams were given cash prizes, books, trophies, and certificates.