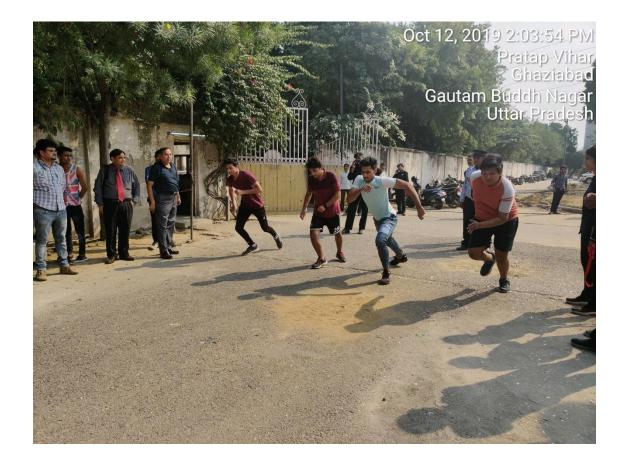

#### Events conducted in the month of October 2019:

The Sports Meet 2019 was formally inaugurated by Dr. Tripta S Bhagat, Vice Chancellor, Santosh Deemed to be University and Dr. Gajendra Kumar Gupta, Dean, Santosh Medical College on 12th October 2019 in the College campus by flagging the 1st event i.e., Race Competition. Events like 100 mts & 200 mts was conducted and a total of 35 students from different courses participated in various events. Whole event took place under the supervision of Dr. Virender Kumar Chhoker, H.O.D, Forensic Medicine & Toxicology Department, who is also the Sports in-charge of the college.

#### Race Competition – 12<sup>th</sup> October 2019.

Race Competition marked the beginning of the sports meet with participation of 35 students in various events. A huge gathering of spectators encouraged the athletes. Faculty from the Medical College, Dr. Deepika Agrawal, Dr. Pradeep Kumar Sharma, Dr. Yogesh Yadav, Dr. A. Revanth Kumar and Mr. Rajesh Kumar (MSW), were also present at the event who contributed in running the race events smoothly.