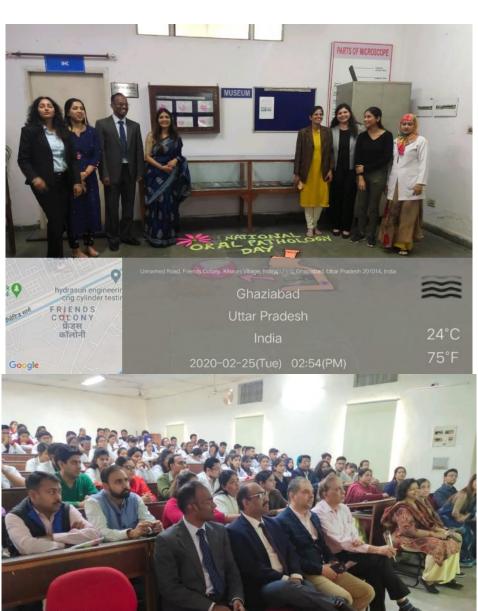

#### DEPARTMENT OF ORAL PATHOLOGY AND MICROBIOLOGY

Department of oral pathology conducted NATIONAL ORAL PATHOLOGIST DAY on 25<sup>th</sup> Feb 2020 in SANTOSH DENTAL COLLEGE AND HOSPITAL on occasion of the birth anniversary of Senior Oral Pathologist DR. H.M. Dholakia. The program was conducted to create awareness about the scope of the branch among the undergraduate students.

DR. J. AUGUSTINE was invited as the guest speaker from Maulana Azad Institute Of Dental Sciences to deliver a lecture on 'HIV IN DENTAL PRACTICE'.

Around 150 undergraduates students, post graduates students, intern and faculty member attended the function.