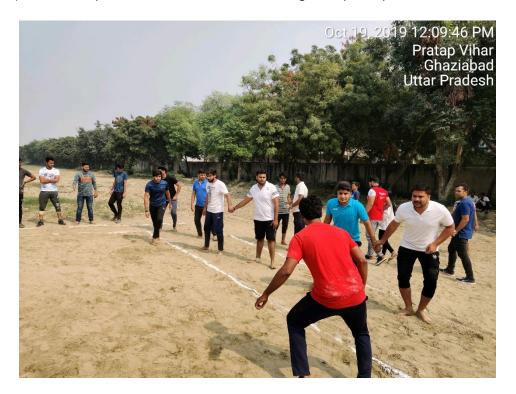

Race Competition being inaugurated by Dr. Tripta S Bhagat, VC, Santosh Deemed to be University and Dr. Gajendra Km Gupta, Dean

Kabaddi Tournament was the 2nd event organized during this Sports Meet, which was held on 19th October 2019 near the basket Ball court in College Premises. It was inaugurated by Dr. Tripta S Bhagat, Vice Chancellor & Dr Gajendra Gupta, Dean, Medical College and under the Guidance of the Sports in-charge. Nine teams had registered to play kabaddi, a game that originated in our India. Not only medical students, but even Dental and Paramedical students enthusiastically took part in this tournament. The whole tournament was full of energy with knockout performances from all the teams. Altogether 8 matches were held including the semi-finals and finals & refreshment was served to the students to rejuvenate them, before calling it a day. All the matches were conducted by two hired referees to maintain transparency & follow game rules accurately.

#### Kabaddi tournament – 19<sup>th</sup> October 2019

Out of total 9 teams registered, 2 were Paramedical Student's teams, 2 Teams from Dental and five teams were from medical students. Students from various courses were present in the Kabaddi ground to cheer their respective teams. Faculty from the Medical College, Dr. Deepika Agrawal, Dr. Subir Kumar Mitra, Dr Kaushal Kishore, Dr. A. Revanth Kumar, Mr. Jagmohan Singh Dhakar and Mr. Rajesh Kumar (MSW), were also present at the event to encourage the participants.