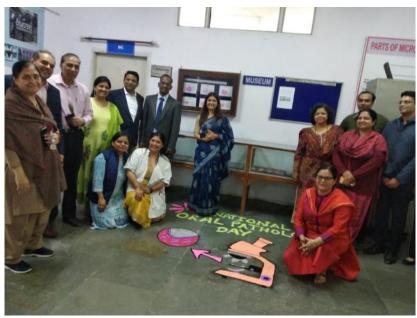

#### DEPARTMENT OF ORAL PATHOLOGY AND MICROBIOLOGY

Department of oral pathology conducted NATIONAL ORAL PATHOLOGIST DAY on 25<sup>th</sup> Feb 2020 in SANTOSH DENTAL COLLEGE AND HOSPITAL on occasion of the birth anniversary of Senior Oral Pathologist DR. H.M. Dholakia. The program was conducted to create awareness about the scope of the branch among the undergraduate students.