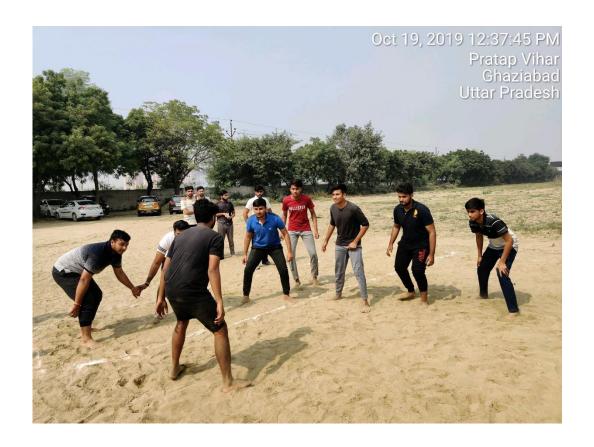

Race Competition being inaugurated by Dr. Tripta S Bhagat, VC, Santosh Deemed to be University and Dr. Gajendra Km Gupta, Dean

Kabaddi Tournament was the 2nd event organized during this Sports Meet, which was held on 19th October 2019 near the basket Ball court in College Premises. It was inaugurated by Dr. Tripta S Bhagat, Vice Chancellor & Dr Gajendra Gupta, Dean, Medical College and under the Guidance of the Sports in-charge. Nine teams had registered to play kabaddi, a game that originated in our India. Not only medical students, but even Dental and Paramedical students enthusiastically took part in this tournament. The whole tournament was full of energy with knockout performances from all the teams. Altogether 8 matches were held including the semi-finals and finals & refreshment was served to the students to rejuvenate them, before calling it a day. All the matches were conducted by two hired referees to maintain transparency & follow game rules accurately.

#### Kabaddi tournament – 19<sup>th</sup> October 2019

Out of total 9 teams registered, 2 were Paramedical Student's teams, 2 Teams from Dental and five teams were from medical students. Students from various courses were present in the Kabaddi ground to cheer their respective teams. Faculty from the Medical College, Dr. Deepika Agrawal, Dr. Subir Kumar Mitra, Dr Kaushal Kishore, Dr. A. Revanth Kumar, Mr. Jagmohan Singh Dhakar and Mr. Rajesh Kumar (MSW), were also present at the event to encourage the participants.