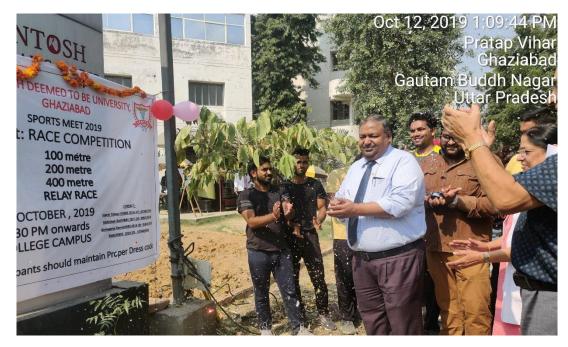

#### Events conducted in the month of October 2019:

The Sports Meet 2019 was formally inaugurated by Dr. Tripta S Bhagat, Vice Chancellor, Santosh Deemed to be University and Dr. Gajendra Kumar Gupta, Dean, Santosh Medical College on 12th October 2019 in the College campus by flagging the 1st event i.e., Race Competition. Events like 100 mts & 200 mts was conducted and a total of 35 students from different courses participated in various events. Whole event took place under the supervision of Dr. Virender Kumar Chhoker, H.O.D, Forensic Medicine & Toxicology Department, who is also the Sports in-charge of the college.

Race Competition being inaugurated by Dr. Tripta S Bhagat, VC, Santosh Deemed to be University and Dr. Gajendra Km Gupta, Dean

Kabaddi Tournament was the 2nd event organized during this Sports Meet, which was held on 19th October 2019 near the basket Ball court in College Premises. It was inaugurated by Dr. Tripta S Bhagat, Vice Chancellor & Dr Gajendra Gupta, Dean, Medical College and under the Guidance of the Sports in-charge. Nine teams had registered to play kabaddi, a game that originated in our India. Not only medical students, but even Dental and Paramedical students enthusiastically took part in this tournament. The whole tournament was full of energy with knockout performances from all the teams. Altogether 8 matches were held including the semi-finals and finals & refreshment was served to the students to rejuvenate them, before calling it a day. All the matches were conducted by two hired referees to maintain transparency & follow game rules accurately.

#### Race Competition – 12<sup>th</sup> October 2019.

Race Competition marked the beginning of the sports meet with participation of 35 students in various events. A huge gathering of spectators encouraged the athletes. Faculty from the Medical College, Dr. Deepika Agrawal, Dr. Pradeep Kumar Sharma, Dr. Yogesh Yadav, Dr. A. Revanth Kumar and Mr. Rajesh Kumar (MSW), were also present at the event who contributed in running the race events smoothly.