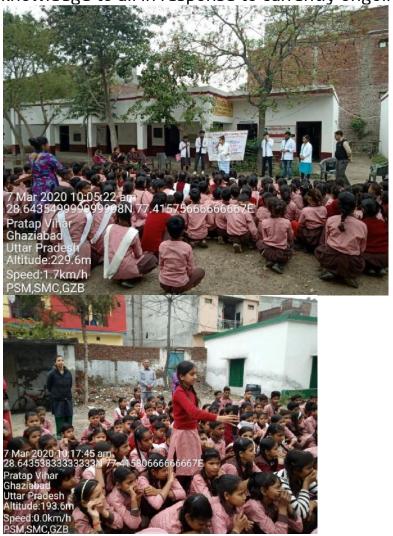

# Awareness session on Smoking Cessation on "World no smoking day" On 07.03.2020

The School Students & Teachers were made aware of the harmful effects of Smoking & encouraged them to take action in order to make their fellow being free from smoking, by means of a Nukkad Natak & student interaction by the Interns Batch 2014-15 posted in the Department of Community Medicine (Priya, Vaishnavi, Vinita, Yaditya, Sparsh & Utsav. This opportunity was also made use of by creating awareness on preventive aspects of Corona Virus as it is the need of the hour knowledge to all in response to currently ongoing Pandemic.