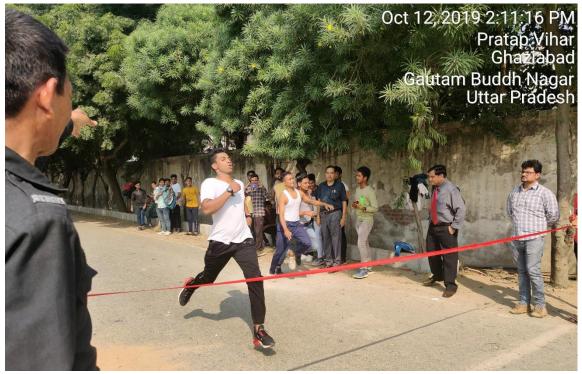

#### Events conducted in the month of October 2019:

The Sports Meet 2019 was formally inaugurated by Dr. Tripta S Bhagat, Vice Chancellor, Santosh Deemed to be University and Dr. Gajendra Kumar Gupta, Dean, Santosh Medical College on 12th October 2019 in the College campus by flagging the 1st event i.e., Race Competition. Events like 100 mts & 200 mts was conducted and a total of 35 students from different courses participated in various events. Whole event took place under the supervision of Dr. Virender Kumar Chhoker, H.O.D, Forensic Medicine & Toxicology Department, who is also the Sports in-charge of the college.

Race Competition being inaugurated by Dr. Tripta S Bhagat, VC, Santosh Deemed to be University and Dr. Gajendra Km Gupta, Dean

Kabaddi Tournament was the 2nd event organized during this Sports Meet, which was held on 19th October 2019 near the basket Ball court in College Premises. It was inaugurated by Dr. Tripta S Bhagat, Vice Chancellor & Dr Gajendra Gupta, Dean, Medical College and under the Guidance of the Sports in-charge. Nine teams had registered to play kabaddi, a game that originated in our India. Not only medical students, but even Dental and Paramedical students enthusiastically took part in this tournament. The whole tournament was full of energy with knockout performances from all the teams. Altogether 8 matches were held including the semi-finals and finals & refreshment was served to the students to rejuvenate them, before calling it a day. All the matches were conducted by two hired referees to maintain transparency & follow game rules accurately.

#### Race Competition – 12<sup>th</sup> October 2019.

Race Competition marked the beginning of the sports meet with participation of 35 students in various events. A huge gathering of spectators encouraged the athletes. Faculty from the Medical College, Dr. Deepika Agrawal, Dr. Pradeep Kumar Sharma, Dr. Yogesh Yadav, Dr. A. Revanth Kumar and Mr. Rajesh Kumar (MSW), were also present at the event who contributed in running the race events smoothly.