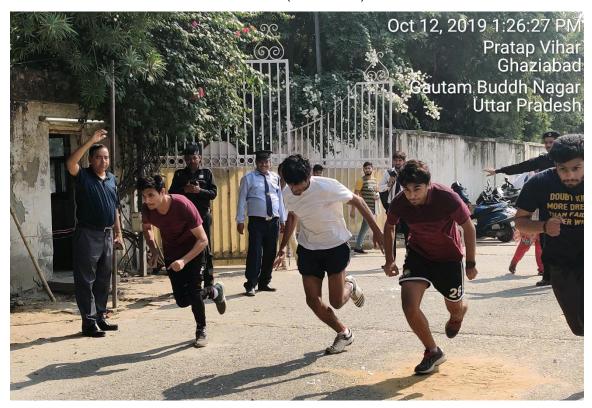

#### Events conducted in the month of October 2019:

The Sports Meet 2019 was formally inaugurated by Dr. Tripta S Bhagat, Vice Chancellor, Santosh Deemed to be University and Dr. Gajendra Kumar Gupta, Dean, Santosh Medical College on 12th October 2019 in the College campus by flagging the 1st event i.e., Race Competition. Events like 100 mts & 200 mts was conducted and a total of 35 students from different courses participated in various events. Whole event took place under the supervision of Dr. Virender Kumar Chhoker, H.O.D, Forensic Medicine & Toxicology Department, who is also the Sports in-charge of the college.

Race Competition being inaugurated by Dr. Tripta S Bhagat, VC, Santosh Deemed to be University and Dr. Gajendra Km Gupta, Dean

Kabaddi Tournament was the 2nd event organized during this Sports Meet, which was held on 19th October 2019 near the basket Ball court in College Premises. It was inaugurated by Dr. Tripta S Bhagat, Vice Chancellor & Dr Gajendra Gupta, Dean, Medical College and under the Guidance of the Sports in-charge. Nine teams had registered to play kabaddi, a game that originated in our India. Not only medical students, but even Dental and Paramedical students enthusiastically took part in this tournament. The whole tournament was full of energy with knockout performances from all the teams. Altogether 8 matches were held including the semi-finals and finals & refreshment was served to the students to rejuvenate them, before calling it a day. All the matches were conducted by two hired referees to maintain transparency & follow game rules accurately.

#### Race Competition – 12<sup>th</sup> October 2019.

Race Competition marked the beginning of the sports meet with participation of 35 students in various events. A huge gathering of spectators encouraged the athletes. Faculty from the Medical College, Dr. Deepika Agrawal, Dr. Pradeep Kumar Sharma, Dr. Yogesh Yadav, Dr. A. Revanth Kumar and Mr. Rajesh Kumar (MSW), were also present at the event who contributed in running the race events smoothly.