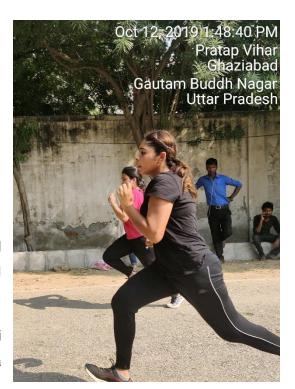

#### Events conducted in the month of October 2019:

The Sports Meet 2019 was formally inaugurated by Dr. Tripta S Bhagat, Vice Chancellor, Santosh Deemed to be University and Dr. Gajendra Kumar Gupta, Dean, Santosh Medical College on 12th October 2019 in the College campus by flagging the 1st event i.e., Race Competition. Events like 100 mts & 200 mts was conducted and a total of 35 students from different courses participated in various events. Whole event took place under the supervision of Dr. Virender Kumar Chhoker, H.O.D, Forensic Medicine & Toxicology Department, who is also the Sports in-charge of the college.

#### Race Competition – 12<sup>th</sup> October 2019.

Race Competition marked the beginning of the sports meet with participation of 35 students in various events. A huge gathering of spectators encouraged the athletes. Faculty from the Medical College, Dr. Deepika Agrawal, Dr. Pradeep Kumar Sharma, Dr. Yogesh Yadav, Dr. A. Revanth Kumar and Mr. Rajesh Kumar (MSW), were also present at the event who contributed in running the race events smoothly.