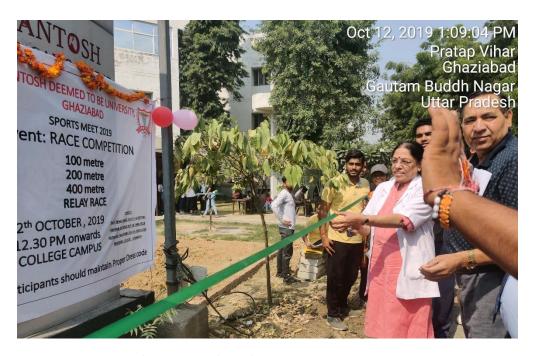

#### Events conducted in the month of October 2019:

The Sports Meet 2019 was formally inaugurated by Dr. Tripta S Bhagat, Vice Chancellor, Santosh Deemed to be University and Dr. Gajendra Kumar Gupta, Dean, Santosh Medical College on 12th October 2019 in the College campus by flagging the 1st event i.e., Race Competition. Events like 100 mts & 200 mts was conducted and a total of 35 students from different courses participated in various events. Whole event took place under the supervision of Dr. Virender Kumar Chhoker, H.O.D, Forensic Medicine & Toxicology Department, who is also the Sports in-charge of the college.

Race Competition being inaugurated by Dr. Tripta S Bhagat, VC, Santosh Deemed to be University and Dr. Gajendra Km Gupta, Dean

Kabaddi Tournament was the 2nd event organized during this Sports Meet, which was held on 19th October 2019 near the basket Ball court in College Premises. It was inaugurated by Dr. Tripta S Bhagat, Vice Chancellor & Dr Gajendra Gupta, Dean, Medical College and under the Guidance of the Sports in-charge. Nine teams had registered to play kabaddi, a game that originated in our India. Not only medical students, but even Dental and Paramedical students enthusiastically took part in this tournament. The whole tournament was full of energy with knockout performances from all the teams. Altogether 8 matches were held including the semi-finals and finals & refreshment was served to the students to rejuvenate them, before calling it a day. All the matches were conducted by two hired referees to maintain transparency & follow game rules accurately.

#### Race Competition – 12<sup>th</sup> October 2019.

Race Competition marked the beginning of the sports meet with participation of 35 students in various events. A huge gathering of spectators encouraged the athletes. Faculty from the Medical College, Dr. Deepika Agrawal, Dr. Pradeep Kumar Sharma, Dr. Yogesh Yadav, Dr. A. Revanth Kumar and Mr. Rajesh Kumar (MSW), were also present at the event who contributed in running the race events smoothly.