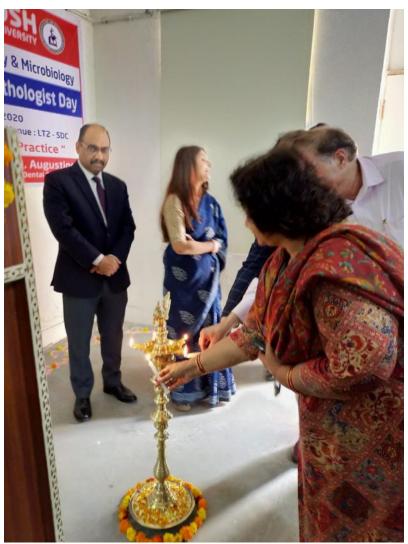

The program was conducted in lecture theatre 2 of Santosh dental college from 2-4pm. The events of the program were as follows-

- 1. Inauguration
- 2. Lamp lightening
- 3. Speech by the ean
- 4. Speech by the HOD
- 5. Tea break
- 6. Guest lecture