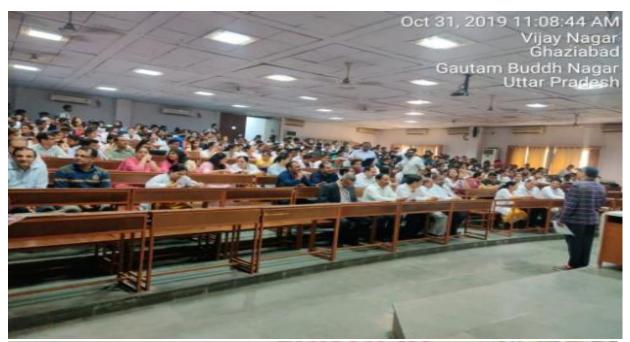

#### Events conducted in the month of October 2019:

The Sports Meet 2019 was formally inaugurated by Dr. Tripta S Bhagat, Vice Chancellor, Santosh Deemed to be University and Dr. Gajendra Kumar Gupta, Dean, Santosh Medical College on 12th October 2019 in the College campus by flagging the 1st event i.e., Race Competition. Events like 100 mts & 200 mts was conducted and a total of 35 students from different courses participated in various events. Whole event took place under the supervision of Dr. Virender Kumar Chhoker, H.O.D, Forensic Medicine & Toxicology Department, who is also the Sports in-charge of the college.