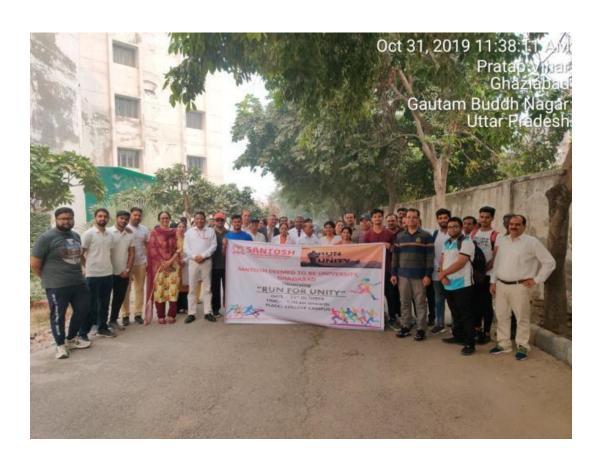

#### **Run for Unity-31.10.2019**

31 October 2019 On the occasion of the 144th birth anniversary of Sardar Vallabh Bhai Patel, all the faculty, students and staff of Santosh University pledged for unity, integrity, and security of the nation. The event ended with a run for unity in which everyone actively participated.