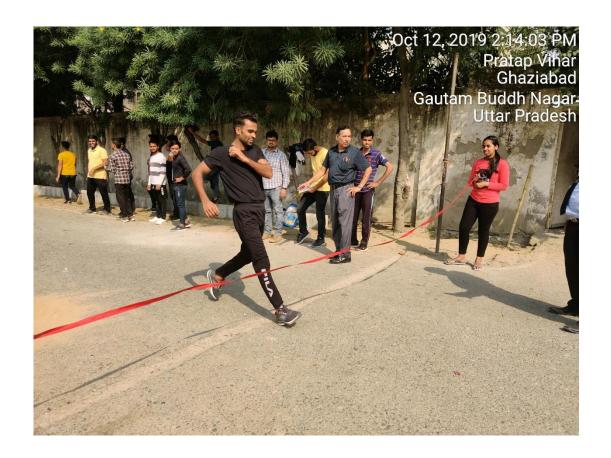

#### Events conducted in the month of October 2019:

The Sports Meet 2019 was formally inaugurated by Dr. Tripta S Bhagat, Vice Chancellor, Santosh Deemed to be University and Dr. Gajendra Kumar Gupta, Dean, Santosh Medical College on 12th October 2019 in the College campus by flagging the 1st event i.e., Race Competition. Events like 100 mts & 200 mts was conducted and a total of 35 students from different courses participated in various events. Whole event took place under the supervision of Dr. Virender Kumar Chhoker, H.O.D, Forensic Medicine & Toxicology Department, who is also the Sports in-charge of the college.

Race Competition being inaugurated by Dr. Tripta S Bhagat, VC, Santosh Deemed to be University and Dr. Gajendra Km Gupta, Dean

Kabaddi Tournament was the 2nd event organized during this Sports Meet, which was held on 19th October 2019 near the basket Ball court in College Premises. It was inaugurated by Dr. Tripta S Bhagat, Vice Chancellor & Dr Gajendra Gupta, Dean, Medical College and under the Guidance of the Sports in-charge. Nine teams had registered to play kabaddi, a game that originated in our India. Not only medical students, but even Dental and Paramedical students enthusiastically took part in this tournament. The whole tournament was full of energy with knockout performances from all the teams. Altogether 8 matches were held including the semi-finals and finals & refreshment was served to the students to rejuvenate them, before calling it a day. All the matches were conducted by two hired referees to maintain transparency & follow game rules accurately.

#### Race Competition – 12<sup>th</sup> October 2019.

Race Competition marked the beginning of the sports meet with participation of 35 students in various events. A huge gathering of spectators encouraged the athletes. Faculty from the Medical College, Dr. Deepika Agrawal, Dr. Pradeep Kumar Sharma, Dr. Yogesh Yadav, Dr. A. Revanth Kumar and Mr. Rajesh Kumar (MSW), were also present at the event who contributed in running the race events smoothly.