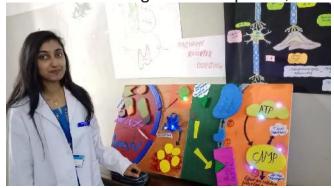

# Paper /Poster/Model competition Department of Physiology-21.11.2019

Department of Physiology organized a Paper /Poster/Model competition for undergraduates students of Santosh Medical College and Santosh Dental College Ghaziabad November 2019 All the students were promoted to take part in the competition. Other than MBBS-I and BDS-I some students from MBBS II also took part in the competition. Since this competition was apart of a CME Programme Guests from other Colleges were invited as Judges for the said competition. It is a matter of great pride that 2 of our ex Santoshians( Alumni MD physiology)were invited as judge Dr.Anshu Tandon (Associate Prof in LLRM Medical College, Meerut)and Dr.Anju Goel(Assistant Prof in Rama Medical College, Hapur) were both our ex PG students. Every team had10 students each. Students prepared working models or display models to explain the various physiological mechanisms. Our students performed brilliantly in the viva session by the external judges and received compliments. Top five teams were given cash prizes, books, trophies, and certificates.