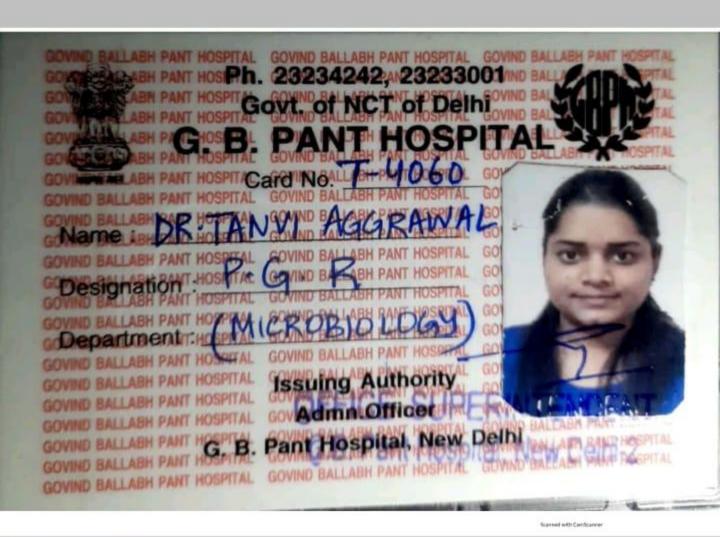

#### INSTRUCTION

In case of loss of this card the employee is required to lodge FIR and inform

Med. Supdt., G. B. PANT HOSPITAL, New Delhi - 11,0002

With Effect From ... 26 12 2020 Nalid upto .. 30 | 06 | 2023 Sign