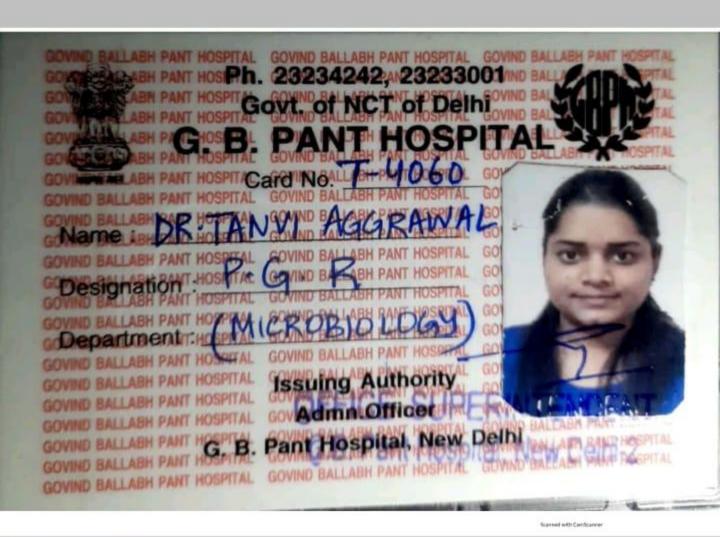

#### INSTRUCTION

In case of loss of this card the employee is required to lodge FIR and inform

Med. Supdt., G. B. PANT HOSPITAL, New Delhi - 11,0002

With Effect From ... 26 12 2020 Nalid upto .. 30 | 06 | 2023 Sign

Signature of