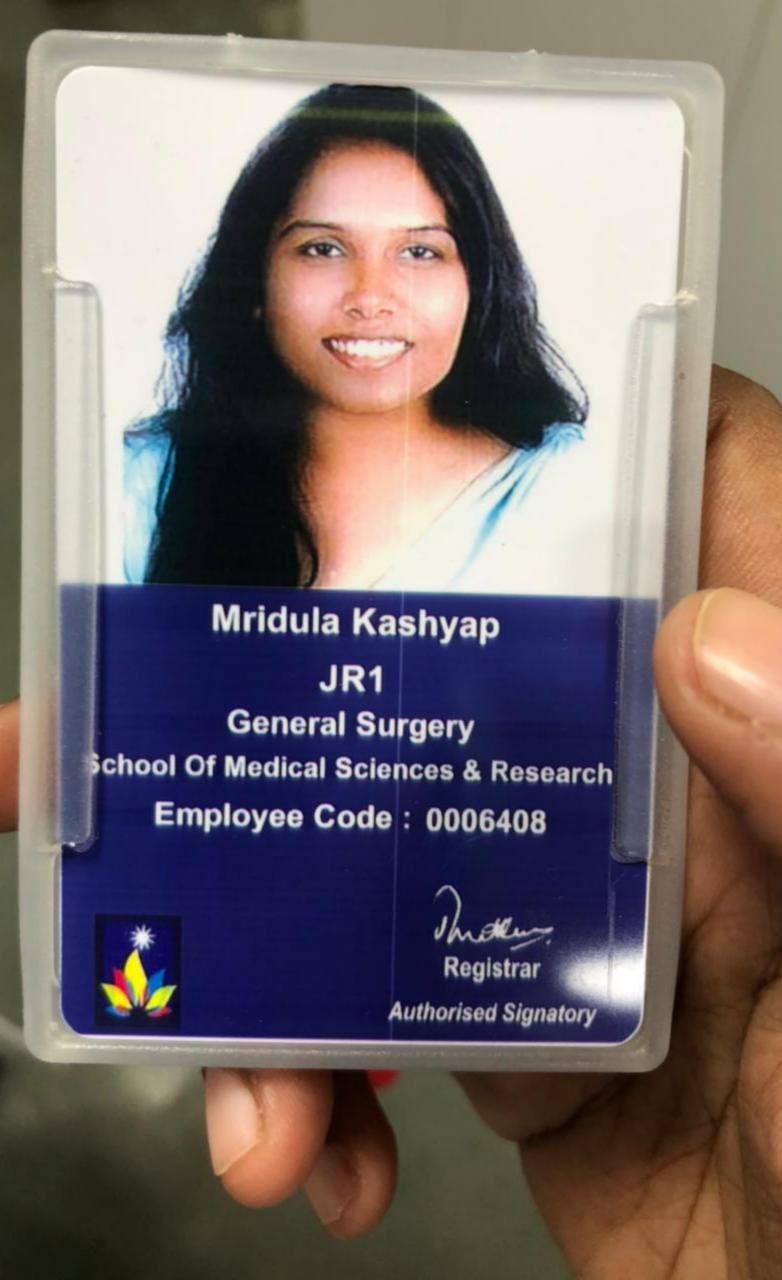

Mridula Kashyap

JR1

General Surgery

chool Of Medical Sciences & Research
Employee Code: 0006408

Registrar

Authorised Signatory