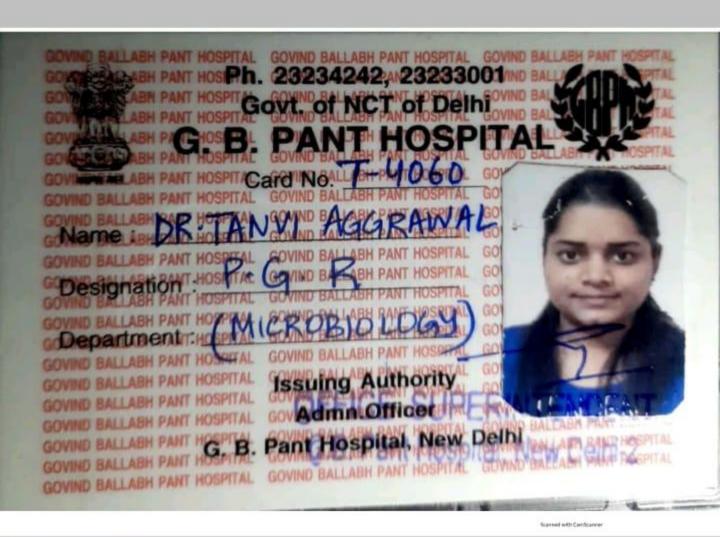

|                                     |                                       |        |  |
| THE REAL PROPERTY AND ADDRESS OF THE PERSON NAMED IN COLUMN TWO PERSON NAME | And the second second second second |                                       |        |  |

Your Willingness are as follows:

Your willingness for Participatation in Next Round: Yes

Sign of Candidate; SIMMI HASAN SI

Sign of Reporting Official DR AMIT (Deemed)
Date: 21-04-2020

Sign of Allotted Institute Incharg





# PACIFIC MEDICAL COLLEGE & HOSPITA Bhillo Ka Bedla, Pratap Pura, Udaipur 313001 (Raj.) Phone 0294 -3520000



er Name : Mr. Jagdish Rai Goel

Admission Year : 2020-21

Blood Group MD (General Medicine)

: AB+ : 9968996803

Contact

Singature







| Residental Add | dress: <u>F - 06</u> | , SECIOR-2+ |
|----------------|----------------------|-------------|
| NOIDA .        | WP-2013              | 01          |
|                | itve                 | 26/12/2020  |

B. Group : \_\_\_\_\_ Date of Issue ; \_\_\_\_\_ 26 | 12 | 2020

Ph.: Off: \_\_\_\_\_\_ Resi.; 9899180286

### INSTRUCTION

In case of loss of this card the employee is required to lodge FIR and inform

Med. Supdt., G. B. PANT HOSPITAL, New Delhi - 11,0002

With Effect From ... 26 12 2020 Nalid upto .. 30 | 06 | 2023 Sign

Signature of





# PACIFIC MEDICAL COLLEGE & HOSPITAL

Bhillo Ka Bedla, Pratap Pura, Udaipur-313001 (Raj.)
Phone 0294 -3520000



Name : Dr. Vipin Choudhary

Father Name : Mr. Rajveer Singh

Admission Year: 2020-21

Coures : MD (General Medicine)