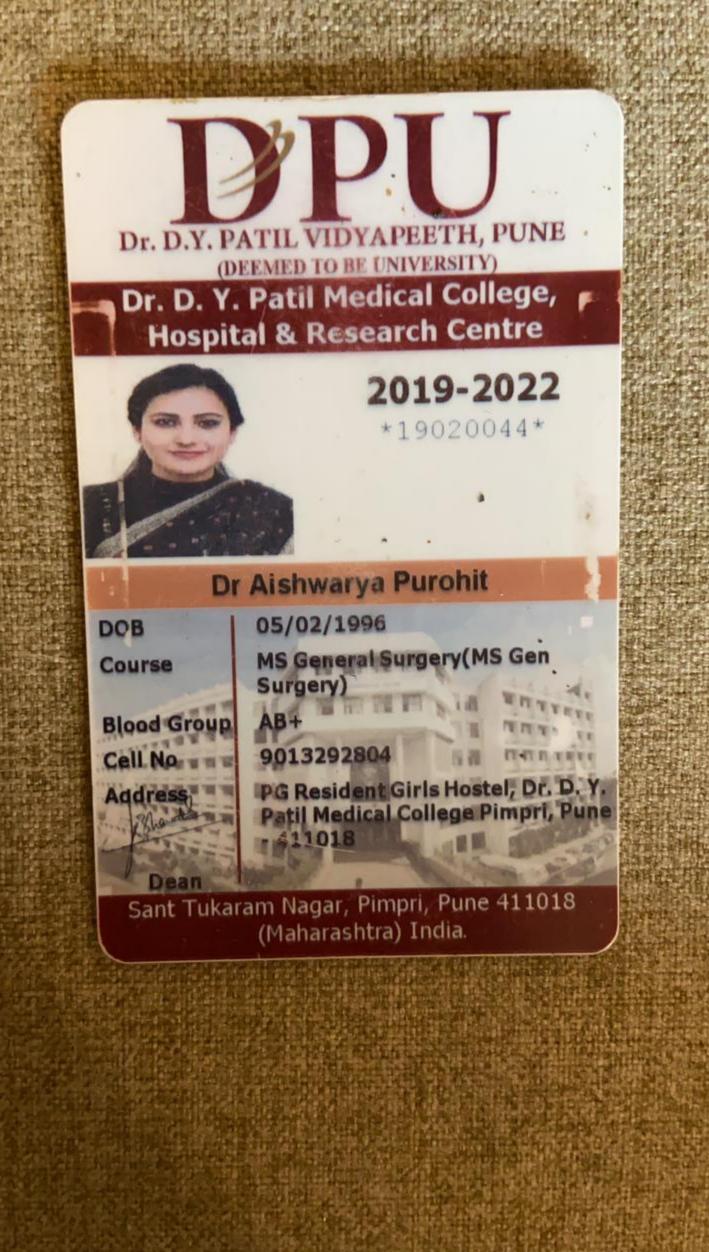

|                                                                                            | Female<br>NO                                                                                           | Quota Choice Round<br>Management/ 2 2                                                                   |                                                                                                 |

VTIDOSVI

111

TEERTHANKER MAHAVEER UNIVERSITY MEDICAL COLLEGE & RESEARCH CENTRE All IIII III

TMU

D.O.B. NAME PROGRAMME FATHER'S NAME : VIJAY KUMAR VERMA ENROLMENT NO. : TMD1932005 : MS (ORTHOPAEDICS) : 22/02/1993 : VINISH KUMAR VERMA 9 3 2 0 0 5

# **IDENTITY CARD**











## GOVERNMENT MEDICAL COLLEGE AND NEW CIVIL HOSPITAL, SURAT.

Ph. : (0261) 2244456-59, Fax No. 2241025

## R: 1806175100310014



| Name       | : BHARGAV D. PATEL |
|------------|--------------------|
| Post       | : Degree           |
| Dept.      | : General Surgery  |
| D.O.B.     | : 03/06/1996       |
| D.O.J.     | : 01/05/2019       |
| Bl. Group  | : O+ve             |
| Valid Upto | : 31/04/2022       |



GMC, SURAT.

Signature of Card Holder

## **Dev Kumar**

## JR3 Radiology School Of Medical Sciences & Research Employee Code : 0005440



Ano

Registrar Authorised Signatory

## MAHARISHI MARKANDESHWAR (Deemed To Be University) Mullana-Ambaia

(Established under Section 3 of the UGC Act, 1956 & NAAC Accredited Grade 'A'Univ.)

# M. M. Institute of Medical Sc. & Research