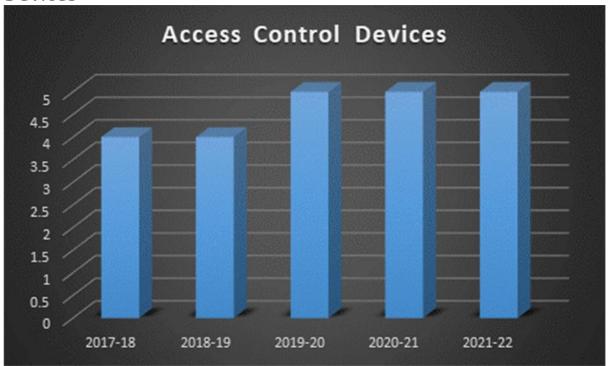

#### **Access Control Devices**

The following graph shows the progression of Access Control Devices in the University in terms of number of Access Control Devices

**Image of Access Control Devices** 