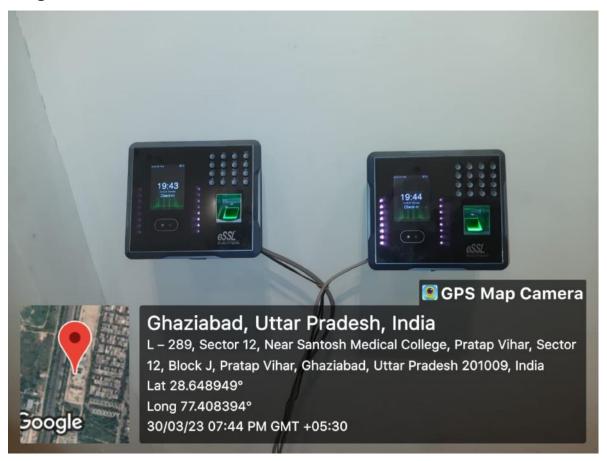

#### **Biometric Machines**

The following graph shows the progression of Biometric Machines in the University in terms of number of Biometric Machines

**Image of Biometric Machines** 