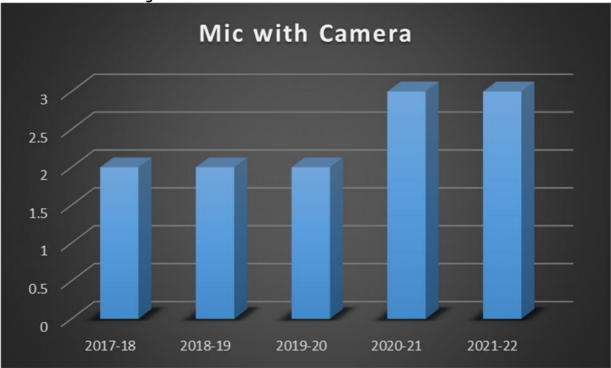

#### Mic with Camera

The following graph shows the progression of Mic with Camera in the University in terms of number of Mic with Camera

#### **Image of Mic with Camera**