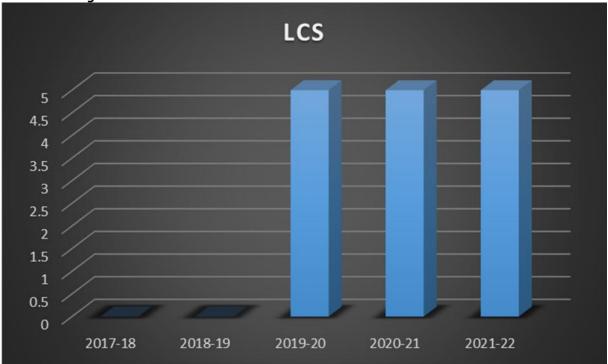

#### LCS

The following graph shows the progression of LCS in the University in terms of number of LCS

#### Image of LCS