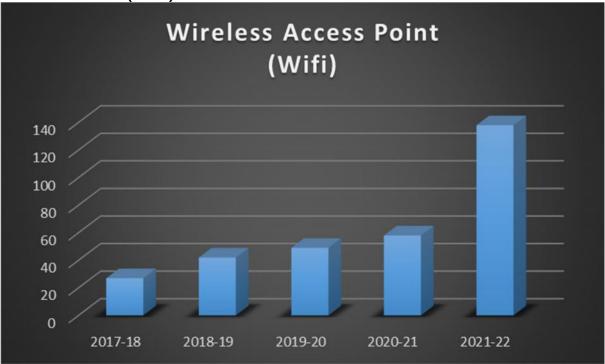

#### **Wireless Access Point (Wifi)**

The following graph shows the progression of Wireless Access Point (Wifi) in the University in terms of number of Wireless Access Point (Wifi)

**Image of Wireless Access Point** 