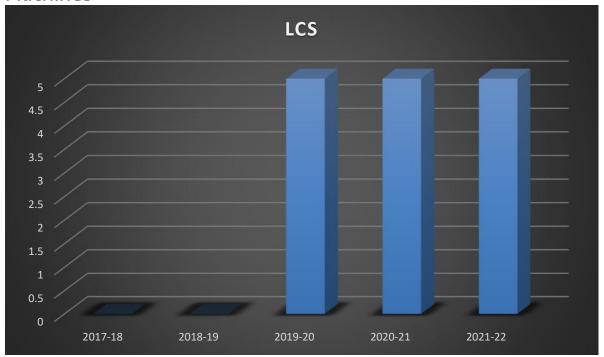

#### LCS

The following graph shows the progression of LCS in the University in terms of number of LCS

#### Image of LCS