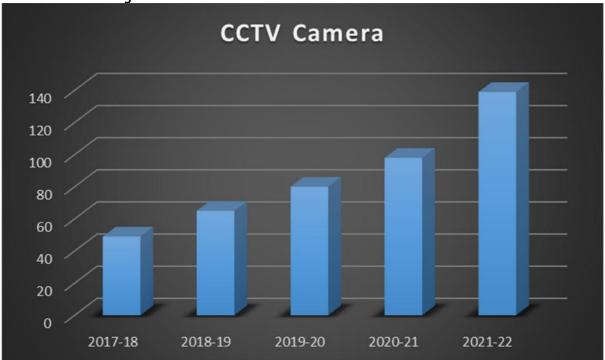

#### **CCTV Camera**

The following graph shows the progression of CCTV Camera in the University in terms of number of CCTV Camera