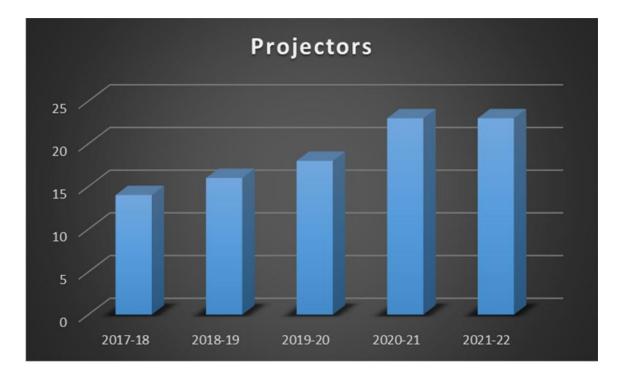

#### **Projectors**

The following graph shows the progression of Projectors in the University in terms of number of Projectors

#### **Image of Projectors**