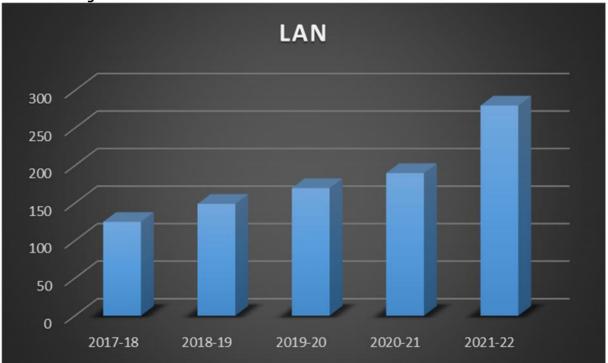

#### **LAN**

The following graph shows the progression of LAN in the University in terms of number of LAN

#### Image of LAN