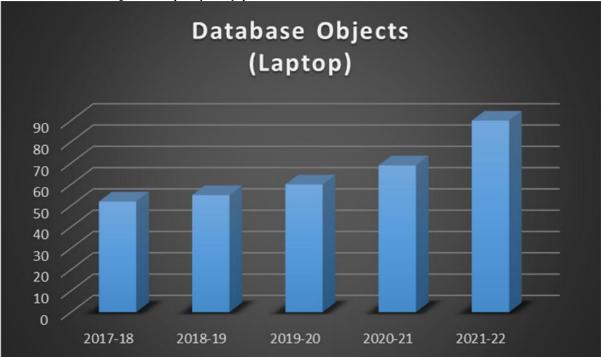

#### **Database Objects (Laptop)**

The following graph shows the progression of Database Objects (Laptop) in the University in terms of number of Database Objects (Laptop)

Image of Database Objects (Laptop)