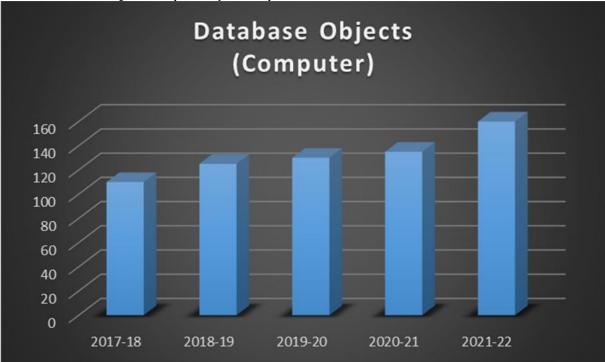

### Database Objects (Computer)

The following graph shows the progression of Database Objects (Computer) in the University in terms of number of Database Objects (Computer)

**Image of Database Objects (Computer)** 