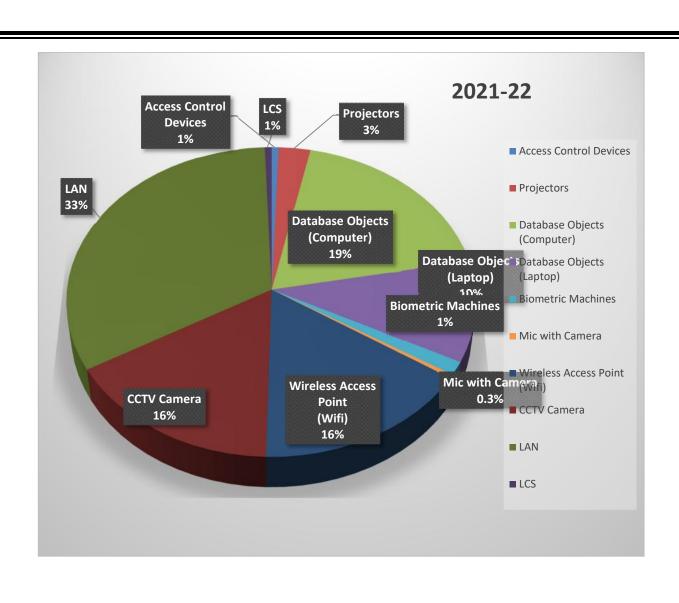

## Institution frequently updates its computer availability for students and IT facilities

| IT Facilities                   | 2017-18 | 2018-19 | 2019-20 | 2020-21 | 2021-22 |
|---------------------------------|---------|---------|---------|---------|---------|
| Projectors                      | 14      | 16      | 18      | 23      | 23      |
| Database Objects<br>(Computer)  | 110     | 125     | 130     | 135     | 160     |
| Database Objects<br>(Laptop)    | 52      | 55      | 60      | 69      | 90      |
| Biometric Machines              | 2       | 6       | 6       | 10      | 12      |
| Mic with Camera                 | 2       | 2       | 2       | 3       | 3       |
| Wireless Access Point<br>(Wifi) | 27      | 42      | 49      | 58      | 138     |
| CCTV Camera                     | 49      | 65      | 80      | 98      | 139     |
| LAN                             | 125     | 149     | 170     | 190     | 280     |
| LCS                             | 0       | 0       | 5       | 5       | 5       |
| Access Control Devices          | 4       | 4       | 5       | 5       | 5       |
| Total                           | 385     | 464     | 525     | 596     | 855     |