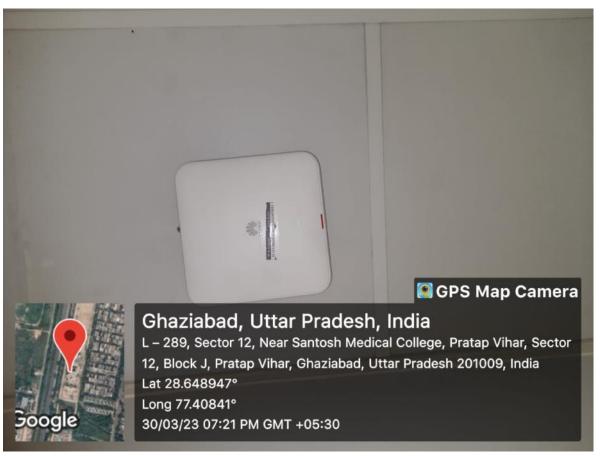

#### **Wireless Access Point (Wifi)**

The following graph shows the progression of Wireless Access Point (Wifi) in the University in terms of number of Wireless Access Point (Wifi)

**Image of Wireless Access Point** 