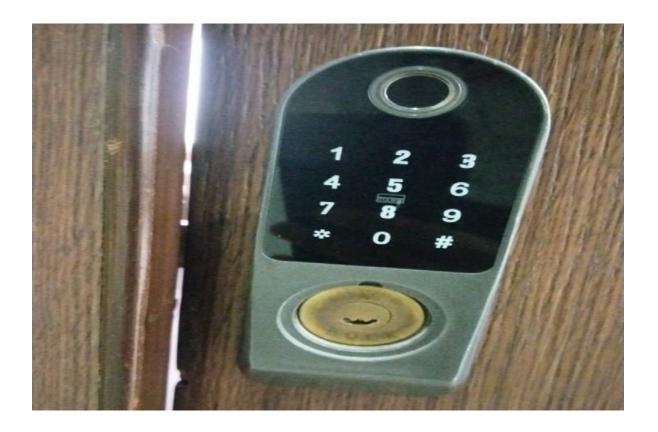

#### **Access Control Devices**

The following graph shows the progression of Access Control Devices in the University in terms of number of Access Control Devices

**Image of Access Control Devices** 