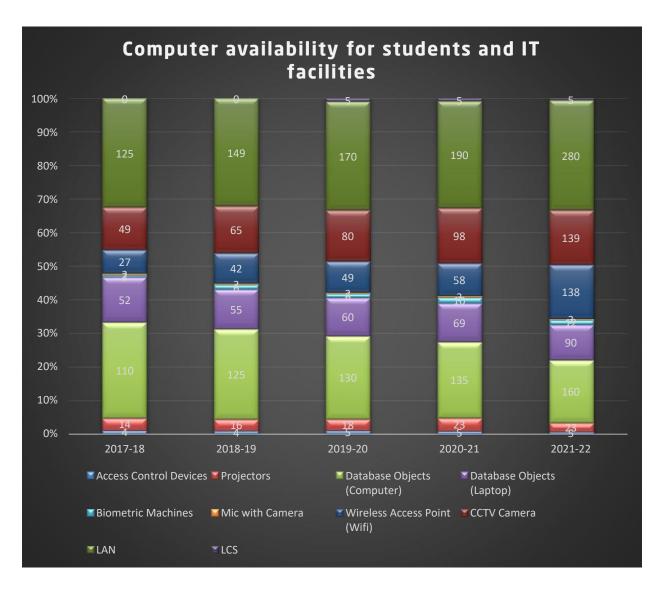

## Institution frequently updates its computer availability for students and IT facilities

| IT Facilities                   | 2017-18 | 2018-19 | 2019-20 | 2020-21 | 2021-22 |
|---------------------------------|---------|---------|---------|---------|---------|
| Projectors                      | 14      | 16      | 18      | 23      | 23      |
| Database Objects<br>(Computer)  | 110     | 125     | 130     | 135     | 160     |
| Database Objects<br>(Laptop)    | 52      | 55      | 60      | 69      | 90      |
| Biometric Machines              | 2       | 6       | 6       | 10      | 12      |
| Mic with Camera                 | 2       | 2       | 2       | 3       | 3       |
| Wireless Access Point<br>(Wifi) | 27      | 42      | 49      | 58      | 138     |
| CCTV Camera                     | 49      | 65      | 80      | 98      | 139     |
| LAN                             | 125     | 149     | 170     | 190     | 280     |
| LCS                             | 0       | 0       | 5       | 5       | 5       |
| Access Control Devices          | 4       | 4       | 5       | 5       | 5       |
| Total                           | 385     | 464     | 525     | 596     | 855     |