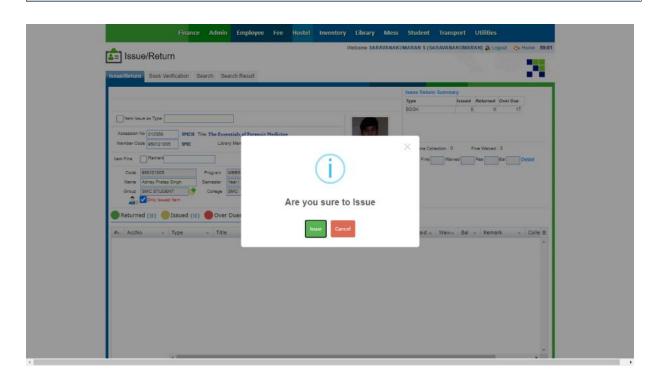

f the Library within 500
words

- Name and features of the ILMS software
- Nature and extent of automation (full or partial)
- Year of commencement and completion of automation

### **Geotagged photographs**

























### SANTOSH Deemed to be University

## SANTOSH Deemed to be University



4.3.1 Library is automated using Integrated Library
Management System (ILMS)
Describe the Management System of the Library within 500
words

- Name and features of the ILMS software
- Nature and extent of automation (full or partial)
- Year of commencement and completion of automation

### **ADMINISTRATOR - ERP SIMWEB LOGIN PAGE**



### **ADMINISTRATOR - SIMWEB LIBRARY DASHBOARD**



### **ADMINISTRATOR - SIMWEB DIGITAL ATTENDANCE SYSTEM**



### **ADMINISTRATOR - STUDENT BOOK ISSUE**



### **STUDENT - BOOK SEARCH / OPAC**



### **LIBRARY WEB PAGE**



### **LIBRARY RESOURCES PAGE**







Ask a Librarian



ISO 9001:2015 Certified



- Online Public Access Catalogue (OPAC)
- Internet/CD ROM Search Assistance
- E-Resources / Internet Access Facility
- Reference & Information Services
- Circulation Services
- Book Bank Facility
- New Arrivals, Current Content
- Inter Library Loan

Ask a Libraria

- Document Delivery Service(Through DELNET)
- Digital Library
- Print Journals
- Reprographic Service
- Old Question Papers Bank
- Current Awareness Service (CAS)
- Selective Dissemination Of Information (SDI)
- News clipping Service
- · Library Orientations Programme