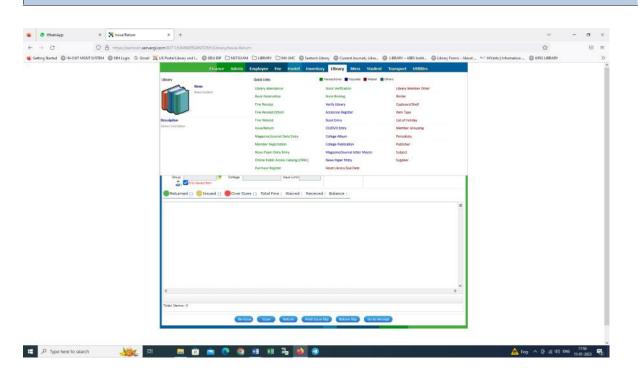

.1 Library is automated using Integrated Library
Management System (ILMS)
Describe the Management System of the Library within 500
words

- Name and features of the ILMS software
- Nature and extent of automation (full or partial)
- Year of commencement and completion of automation

### **Geotagged photographs**

























### SANTOSH Deemed to be University

## SANTOSH Deemed to be University



4.3.1 Library is automated using Integrated Library
Management System (ILMS)
Describe the Management System of the Library within 500
words

- Name and features of the ILMS software
- Nature and extent of automation (full or partial)
- Year of commencement and completion of automation

### **ADMINISTRATOR - ERP SIMWEB LOGIN PAGE**



### **ADMINISTRATOR - SIMWEB LIBRARY DASHBOARD**



### **ADMINISTRATOR - SIMWEB DIGITAL ATTENDANCE SYSTEM**



### **ADMINISTRATOR - STUDENT BOOK ISSUE**



### **STUDENT - BOOK SEARCH / OPAC**



### **LIBRARY WEB PAGE**



### **LIBRARY RESOURCES PAGE**







Ask a Librarian



ISO 9001:2015 Certified



- Online Public Access Catalogue (OPAC)
- Internet/CD ROM Search Assistance
- E-Resources / Internet Access Facility
- Reference & Information Services
- Circulation Services
- Book Bank Facility
- New Arrivals, Current Content
- Inter Library Loan

Ask a Libraria

- Document Delivery Service(Through DELNET)
- Digital Library
- Print Journals
- Reprographic Service
- Old Question Papers Bank
- Current Awareness Service (CAS)
- Selective Dissemination Of Information (SDI)
- News clipping Service
- · Library Orientations Programme