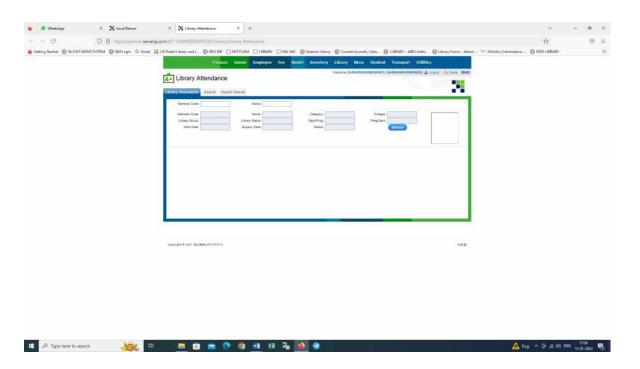

System (ILMS)
Describe the Management System of the Library within 500
words

- Name and features of the ILMS software
- Nature and extent of automation (full or partial)
- Year of commencement and completion of automation

### **Geotagged photographs**

























### SANTOSH Deemed to be University

## SANTOSH Deemed to be University



4.3.1 Library is automated using Integrated Library
Management System (ILMS)
Describe the Management System of the Library within 500
words

- Name and features of the ILMS software
- Nature and extent of automation (full or partial)
- Year of commencement and completion of automation

### **ADMINISTRATOR - ERP SIMWEB LOGIN PAGE**



### **ADMINISTRATOR - SIMWEB LIBRARY DASHBOARD**



### **ADMINISTRATOR - SIMWEB DIGITAL ATTENDANCE SYSTEM**



### **ADMINISTRATOR - STUDENT BOOK ISSUE**



### **STUDENT - BOOK SEARCH / OPAC**



### **LIBRARY WEB PAGE**



### **LIBRARY RESOURCES PAGE**







Ask a Librarian



ISO 9001:2015 Certified



- Online Public Access Catalogue (OPAC)
- Internet/CD ROM Search Assistance
- E-Resources / Internet Access Facility
- Reference & Information Services
- Circulation Services
- Book Bank Facility
- New Arrivals, Current Content
- Inter Library Loan

Ask a Libraria

- Document Delivery Service(Through DELNET)
- Digital Library
- Print Journals
- Reprographic Service
- Old Question Papers Bank
- Current Awareness Service (CAS)
- Selective Dissemination Of Information (SDI)
- News clipping Service
- · Library Orientations Programme