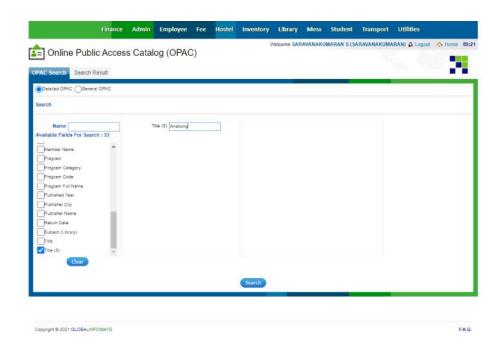

nd features of the ILMS software
- Nature and extent of automation (full or partial)
- Year of commencement and completion of automation

### **Geotagged photographs**

























### SANTOSH Deemed to be University

## SANTOSH Deemed to be University



4.3.1 Library is automated using Integrated Library
Management System (ILMS)
Describe the Management System of the Library within 500
words

- Name and features of the ILMS software
- Nature and extent of automation (full or partial)
- Year of commencement and completion of automation

### **ADMINISTRATOR - ERP SIMWEB LOGIN PAGE**



### **ADMINISTRATOR - SIMWEB LIBRARY DASHBOARD**



### **ADMINISTRATOR - SIMWEB DIGITAL ATTENDANCE SYSTEM**



### **ADMINISTRATOR - STUDENT BOOK ISSUE**



### **STUDENT - BOOK SEARCH / OPAC**



### **LIBRARY WEB PAGE**



### **LIBRARY RESOURCES PAGE**







Ask a Librarian



ISO 9001:2015 Certified



- Online Public Access Catalogue (OPAC)
- Internet/CD ROM Search Assistance
- E-Resources / Internet Access Facility
- Reference & Information Services
- Circulation Services
- Book Bank Facility
- New Arrivals, Current Content
- Inter Library Loan

Ask a Libraria

- Document Delivery Service(Through DELNET)
- Digital Library
- Print Journals
- Reprographic Service
- Old Question Papers Bank
- Current Awareness Service (CAS)
- Selective Dissemination Of Information (SDI)
- News clipping Service
- · Library Orientations Programme