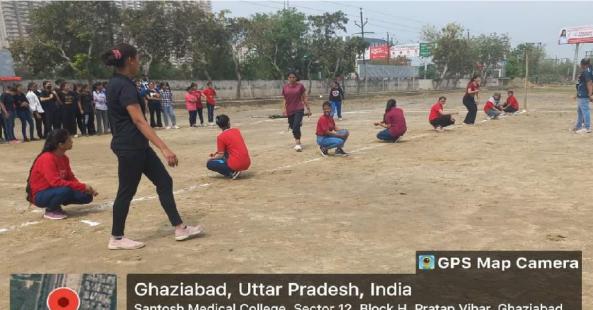

#### **KHO-KHO FIELD**

Ghaziabad, Uttar Pradesh, India Santosh Medical College, Sector 12, Block H, Pratap Vihar, Ghaziabad, Uttar Pradesh 201009, India Lat 28.648384° Long 77.408499° 21/03/23 12:06 PM GMT +05:30