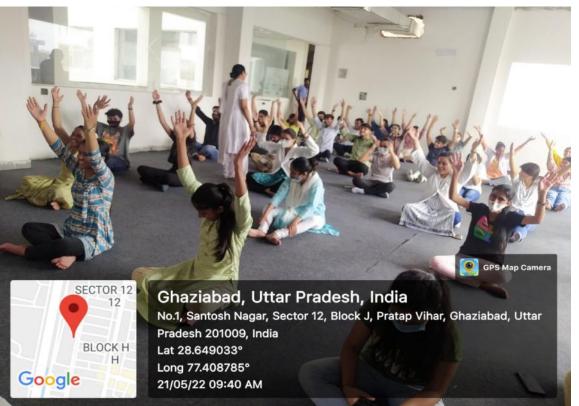

# FOOTBALL





Ghaziabad, Uttar Pradesh, India Santosh Medical College, Sector 12, Block H, Pratap Vihar, Ghaziabad, Uttar Pradesh 201009, India Lat 28.648384° Long 77.408499° 22/03/23 03:24 PM GMT +05:30

📓 GPS Map Camera

#### **KHO-KHO FIELD**





Ghaziabad, Uttar Pradesh, India Santosh Medical College, Sector 12, Block H, Pratap Vihar, Ghaziabad, Uttar Pradesh 201009, India Lat 28.648384° Long 77.408499° 21/03/23 12:06 PM GMT +05:30





#### **MARATHON AND RACE FACILITIES**





Ghaziabad, Uttar Pradesh, India Santosh Medical College, Sector 12, Block H, Pratap Vihar, Ghaziabad, Uttar Pradesh 201009, India Lat 28.648384° Long 77.408499° 23/03/23 10:54 AM GMT +05:30



#### **KABADDI FIELD**



**TUG OF WAR AREA** 



## NUKKAD NATAK AREA



**BADMINTON COURT** 



#### YOGA CENTRE



#### **KARATE ROOM**



## **MUSIC ROOM**



**TABLE TENNIS COMMON ROOM** 



#### **CHESS COMMON ROOM**



### **CAROM BOARD COMMON ROOM**



## WALL PAINTING GROUND FLOOR AREA



**RANGOLI BASEMENT AREA** 





#### **DANCE - MAHARAJA HALL**



## **SINGING - MAHARAJA HALL**



## **DOODLE MAHARAJA HALL**