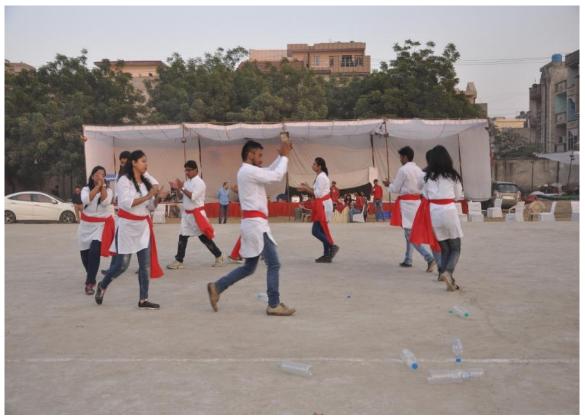

titude 204 meters Wednesday, 22.03.2023

#### FOOTBALL





Ghaziabad, Uttar Pradesh, India Santosh Medical College, Sector 12, Block H, Pratap Vihar, Ghaziabad, Uttar Pradesh 201009, India Lat 28.648384° Long 77.408499° 22/03/23 03:24 PM GMT +05:30

📓 GPS Map Camera

#### **KHO-KHO FIELD**





Ghaziabad, Uttar Pradesh, India Santosh Medical College, Sector 12, Block H, Pratap Vihar, Ghaziabad, Uttar Pradesh 201009, India Lat 28.648384° Long 77.408499° 21/03/23 12:06 PM GMT +05:30





#### **MARATHON AND RACE FACILITIES**





Ghaziabad, Uttar Pradesh, India Santosh Medical College, Sector 12, Block H, Pratap Vihar, Ghaziabad, Uttar Pradesh 201009, India Lat 28.648384° Long 77.408499° 23/03/23 10:54 AM GMT +05:30



#### **KABADDI FIELD**



**TUG OF WAR AREA** 



## NUKKAD NATAK AREA



**BADMINTON COURT** 



#### YOGA CENTRE



#### **KARATE ROOM**



## **MUSIC ROOM**



**TABLE TENNIS COMMON ROOM** 



#### **CHESS COMMON ROOM**



### **CAROM BOARD COMMON ROOM**



## WALL PAINTING GROUND FLOOR AREA



**RANGOLI BASEMENT AREA** 





#### **DANCE - MAHARAJA HALL**



## **SINGING - MAHARAJA HALL**



## **DOODLE MAHARAJA HALL**