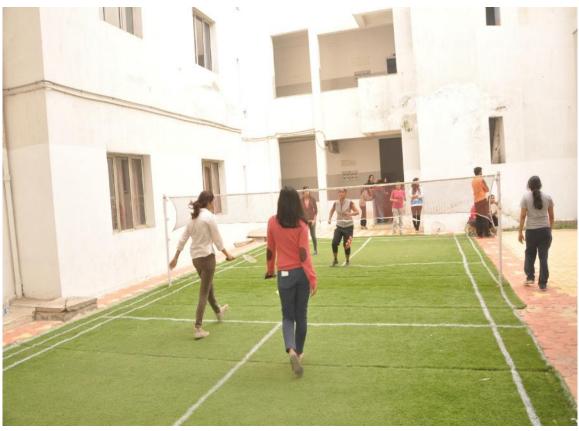

day, 22.03.2023

#### FOOTBALL





Ghaziabad, Uttar Pradesh, India Santosh Medical College, Sector 12, Block H, Pratap Vihar, Ghaziabad, Uttar Pradesh 201009, India Lat 28.648384° Long 77.408499° 22/03/23 03:24 PM GMT +05:30

📓 GPS Map Camera

#### **KHO-KHO FIELD**





Ghaziabad, Uttar Pradesh, India Santosh Medical College, Sector 12, Block H, Pratap Vihar, Ghaziabad, Uttar Pradesh 201009, India Lat 28.648384° Long 77.408499° 21/03/23 12:06 PM GMT +05:30





#### **MARATHON AND RACE FACILITIES**





Ghaziabad, Uttar Pradesh, India Santosh Medical College, Sector 12, Block H, Pratap Vihar, Ghaziabad, Uttar Pradesh 201009, India Lat 28.648384° Long 77.408499° 23/03/23 10:54 AM GMT +05:30



#### **KABADDI FIELD**



**TUG OF WAR AREA** 



## NUKKAD NATAK AREA



**BADMINTON COURT** 



#### YOGA CENTRE



#### **KARATE ROOM**



## **MUSIC ROOM**



**TABLE TENNIS COMMON ROOM** 



#### **CHESS COMMON ROOM**



### **CAROM BOARD COMMON ROOM**



## WALL PAINTING GROUND FLOOR AREA



**RANGOLI BASEMENT AREA** 





#### **DANCE - MAHARAJA HALL**



## **SINGING - MAHARAJA HALL**



## **DOODLE MAHARAJA HALL**