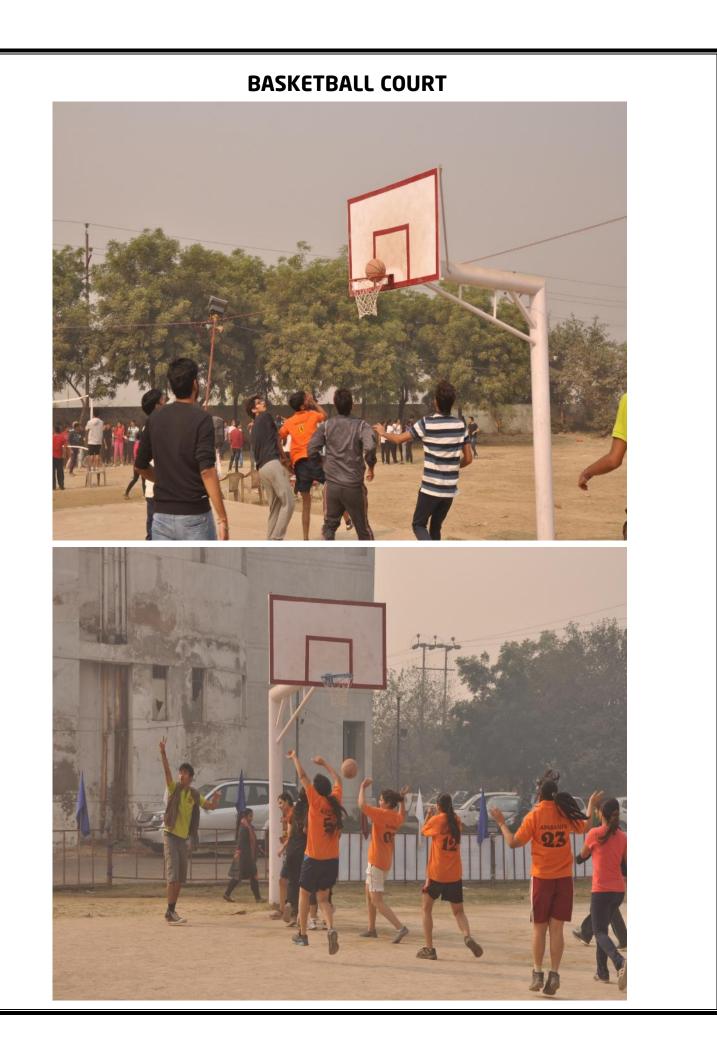

## SPORTS AND CULTURAL ACTIVITIES

| S.No | Name of the Facility            | Page No |
|------|---------------------------------|---------|
| 1.   | Volleyball & Throw Ball         | 1       |
| 2.   | Cricket                         | 2       |
| З.   | Football                        | 3       |
| 4.   | Kho Kho                         | 4       |
| 5.   | Basketball                      | 5       |
| 6.   | Marathon and Race               | 6       |
| 7.   | Kabaddi                         | 7       |
| 8.   | Tug of War                      | 7       |
| 9.   | Nukkad Natak                    | 8       |
| 10.  | Badminton                       | 8       |
| 11.  | Yoga Centre                     | 9       |
| 12.  | Karate Room                     | 9       |
| 13.  | Music Room                      | 10      |
| 14.  | Table Tennis Common Room        | 10      |
| 15.  | Chess Common Room               | 11      |
| 16.  | Carom Board Common Room         | 11      |
| 17.  | Wall Painting Ground Floor Area | 12      |
| 18.  | Rangoli Basement Area           | 12      |
| 19.  | Dance – Maharaja Hall           | 13      |
| 20.  | Singing - Maharaja Hall         | 14      |
| 21.  | Doodle - Maharaja Hall          | 14      |