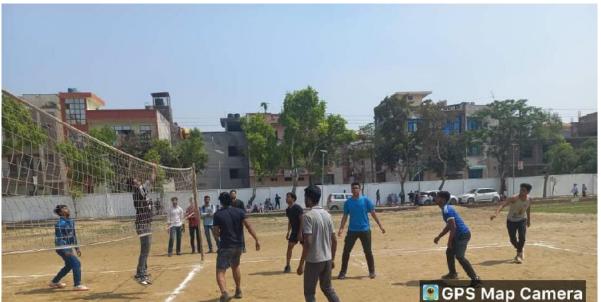

#### **VOLLEYBALL & THROW BALL FIELD**

Ghaziabad, Uttar Pradesh, India Santosh Medical College, Sector 12, Block H, Pratap Vihar, Ghaziabad, Uttar Pradesh 201009, India Lat 28.648384° Long 77.408499° 23/03/23 12:55 PM GMT +05:30