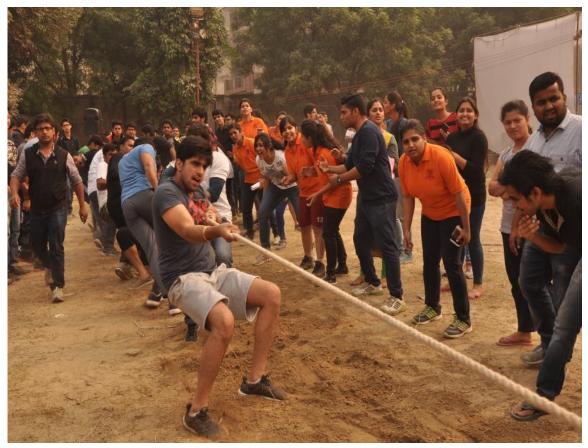

ngitude 77.40930518°

Altitude 204 meters Wednesday, 22.03.2023

#### FOOTBALL





Ghaziabad, Uttar Pradesh, India Santosh Medical College, Sector 12, Block H, Pratap Vihar, Ghaziabad, Uttar Pradesh 201009, India Lat 28.648384° Long 77.408499° 22/03/23 03:24 PM GMT +05:30

📓 GPS Map Camera

#### **KHO-KHO FIELD**





Ghaziabad, Uttar Pradesh, India Santosh Medical College, Sector 12, Block H, Pratap Vihar, Ghaziabad, Uttar Pradesh 201009, India Lat 28.648384° Long 77.408499° 21/03/23 12:06 PM GMT +05:30





#### **MARATHON AND RACE FACILITIES**





Ghaziabad, Uttar Pradesh, India Santosh Medical College, Sector 12, Block H, Pratap Vihar, Ghaziabad, Uttar Pradesh 201009, India Lat 28.648384° Long 77.408499° 23/03/23 10:54 AM GMT +05:30



#### **KABADDI FIELD**



**TUG OF WAR AREA** 



## NUKKAD NATAK AREA



**BADMINTON COURT** 



#### YOGA CENTRE



#### **KARATE ROOM**



## **MUSIC ROOM**



**TABLE TENNIS COMMON ROOM** 



#### **CHESS COMMON ROOM**



### **CAROM BOARD COMMON ROOM**



## WALL PAINTING GROUND FLOOR AREA



**RANGOLI BASEMENT AREA** 





#### **DANCE - MAHARAJA HALL**



## **SINGING - MAHARAJA HALL**



## **DOODLE MAHARAJA HALL**