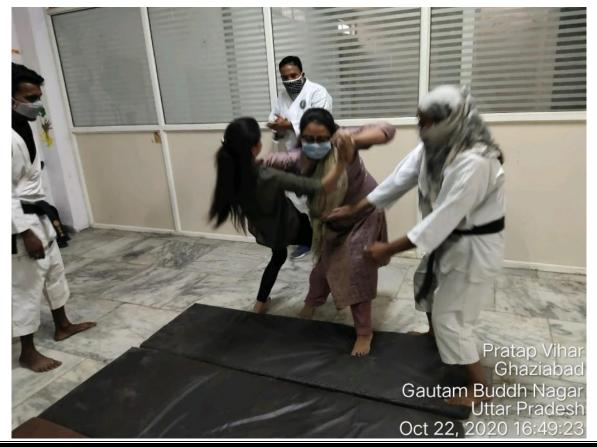

d, Uttar Pradesh, India Santosh Medical College, Sector 12, Block H, Pratap Vihar, Ghaziabad, Uttar Pradesh 201009, India Lat 28.648384° Long 77.408499° 22/03/23 03:24 PM GMT +05:30

📓 GPS Map Camera

#### **KHO-KHO FIELD**





Ghaziabad, Uttar Pradesh, India Santosh Medical College, Sector 12, Block H, Pratap Vihar, Ghaziabad, Uttar Pradesh 201009, India Lat 28.648384° Long 77.408499° 21/03/23 12:06 PM GMT +05:30





#### **MARATHON AND RACE FACILITIES**





Ghaziabad, Uttar Pradesh, India Santosh Medical College, Sector 12, Block H, Pratap Vihar, Ghaziabad, Uttar Pradesh 201009, India Lat 28.648384° Long 77.408499° 23/03/23 10:54 AM GMT +05:30



#### **KABADDI FIELD**



**TUG OF WAR AREA** 



## NUKKAD NATAK AREA



**BADMINTON COURT** 



#### YOGA CENTRE



#### **KARATE ROOM**



## **MUSIC ROOM**



**TABLE TENNIS COMMON ROOM** 



#### **CHESS COMMON ROOM**



### **CAROM BOARD COMMON ROOM**



## WALL PAINTING GROUND FLOOR AREA



**RANGOLI BASEMENT AREA** 





#### **DANCE - MAHARAJA HALL**



## **SINGING - MAHARAJA HALL**



## **DOODLE MAHARAJA HALL**