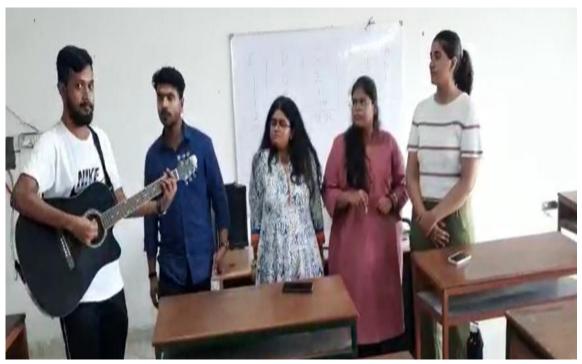

ia Santosh Medical College, Sector 12, Block H, Pratap Vihar, Ghaziabad, Uttar Pradesh 201009, India Lat 28.648384° Long 77.408499° 22/03/23 03:24 PM GMT +05:30

📓 GPS Map Camera

#### **KHO-KHO FIELD**





Ghaziabad, Uttar Pradesh, India Santosh Medical College, Sector 12, Block H, Pratap Vihar, Ghaziabad, Uttar Pradesh 201009, India Lat 28.648384° Long 77.408499° 21/03/23 12:06 PM GMT +05:30





#### **MARATHON AND RACE FACILITIES**





Ghaziabad, Uttar Pradesh, India Santosh Medical College, Sector 12, Block H, Pratap Vihar, Ghaziabad, Uttar Pradesh 201009, India Lat 28.648384° Long 77.408499° 23/03/23 10:54 AM GMT +05:30



#### **KABADDI FIELD**



**TUG OF WAR AREA** 



## NUKKAD NATAK AREA



**BADMINTON COURT** 



#### YOGA CENTRE



#### **KARATE ROOM**



## **MUSIC ROOM**



**TABLE TENNIS COMMON ROOM** 



#### **CHESS COMMON ROOM**



### **CAROM BOARD COMMON ROOM**



## WALL PAINTING GROUND FLOOR AREA



**RANGOLI BASEMENT AREA** 





#### **DANCE - MAHARAJA HALL**



## **SINGING - MAHARAJA HALL**



## **DOODLE MAHARAJA HALL**