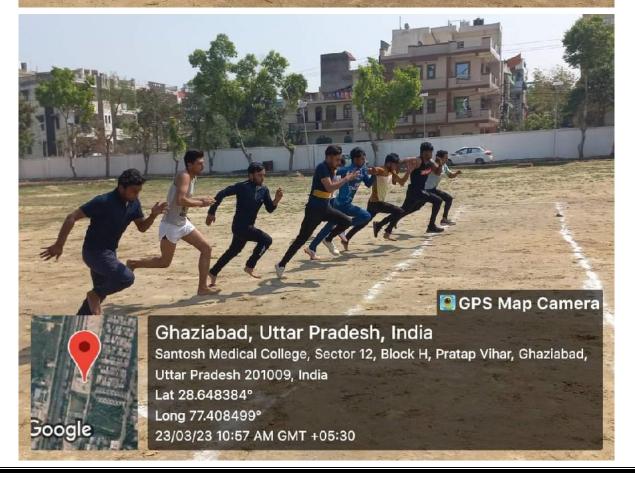

#### **MARATHON AND RACE FACILITIES**

Ghaziabad, Uttar Pradesh, India Santosh Medical College, Sector 12, Block H, Pratap Vihar, Ghaziabad, Uttar Pradesh 201009, India Lat 28.648384° Long 77.408499° 23/03/23 10:54 AM GMT +05:30