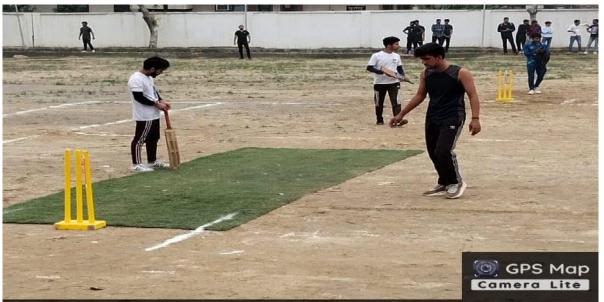

#### **CRICKET GROUND**

SM2, Mawai Rd, Sector 12, Block M, Pratap Vihar, Ghaziabad, Uttar Pradesh 201009, India

<sup>Latitude</sup> 28.64762313°

Local 11:40:12 AM GMT 06:10:12 AM Longitude 77.41022813°

Altitude 208 meters Wednesday, 22.03.2023