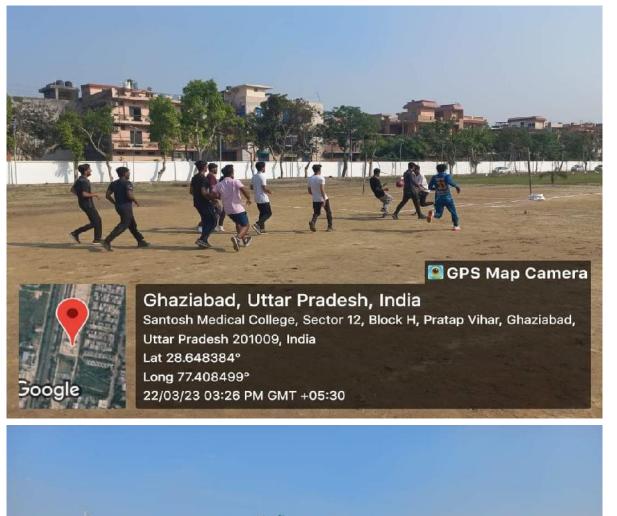

#### FOOTBALL

Ghaziabad, Uttar Pradesh, India Santosh Medical College, Sector 12, Block H, Pratap Vihar, Ghaziabad, Uttar Pradesh 201009, India Lat 28.648384° Long 77.408499° 22/03/23 03:24 PM GMT +05:30