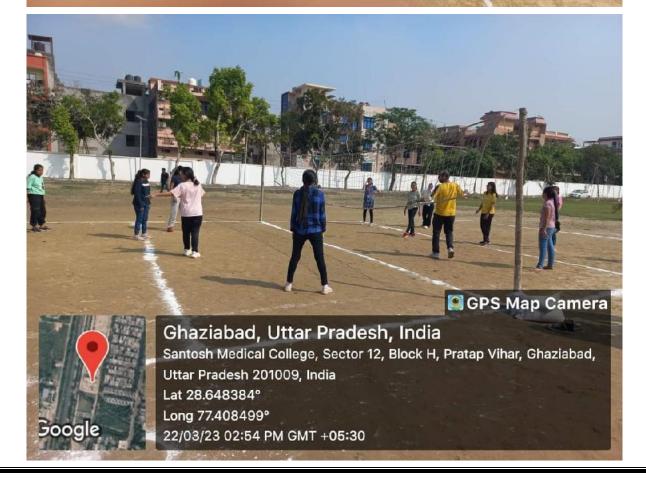

#### **VOLLEYBALL & THROW BALL FIELD**

Ghaziabad, Uttar Pradesh, India Santosh Medical College, Sector 12, Block H, Pratap Vihar, Ghaziabad, Uttar Pradesh 201009, India Lat 28.648384° Long 77.408499° 23/03/23 12:55 PM GMT +05:30