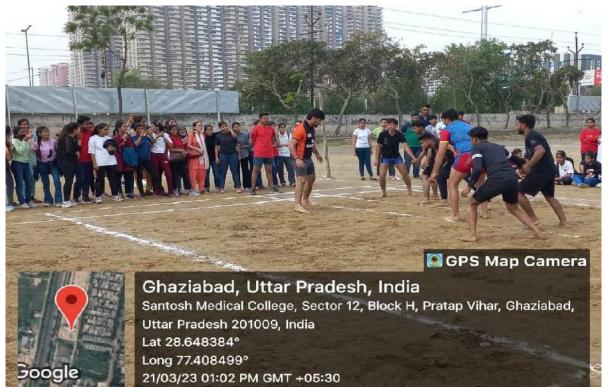

56 AM GMT 05:54:56 AM Longitude 77.40930518°

Altitude 204 meters Wednesday, 22.03.2023

#### FOOTBALL





Ghaziabad, Uttar Pradesh, India Santosh Medical College, Sector 12, Block H, Pratap Vihar, Ghaziabad, Uttar Pradesh 201009, India Lat 28.648384° Long 77.408499° 22/03/23 03:24 PM GMT +05:30

📓 GPS Map Camera

#### **KHO-KHO FIELD**





Ghaziabad, Uttar Pradesh, India Santosh Medical College, Sector 12, Block H, Pratap Vihar, Ghaziabad, Uttar Pradesh 201009, India Lat 28.648384° Long 77.408499° 21/03/23 12:06 PM GMT +05:30





#### **MARATHON AND RACE FACILITIES**





Ghaziabad, Uttar Pradesh, India Santosh Medical College, Sector 12, Block H, Pratap Vihar, Ghaziabad, Uttar Pradesh 201009, India Lat 28.648384° Long 77.408499° 23/03/23 10:54 AM GMT +05:30



#### **KABADDI FIELD**



**TUG OF WAR AREA** 



## NUKKAD NATAK AREA



**BADMINTON COURT** 



#### YOGA CENTRE



#### **KARATE ROOM**



## **MUSIC ROOM**



**TABLE TENNIS COMMON ROOM** 



#### **CHESS COMMON ROOM**



### **CAROM BOARD COMMON ROOM**



## WALL PAINTING GROUND FLOOR AREA



**RANGOLI BASEMENT AREA** 





#### **DANCE - MAHARAJA HALL**



## **SINGING - MAHARAJA HALL**



## **DOODLE MAHARAJA HALL**