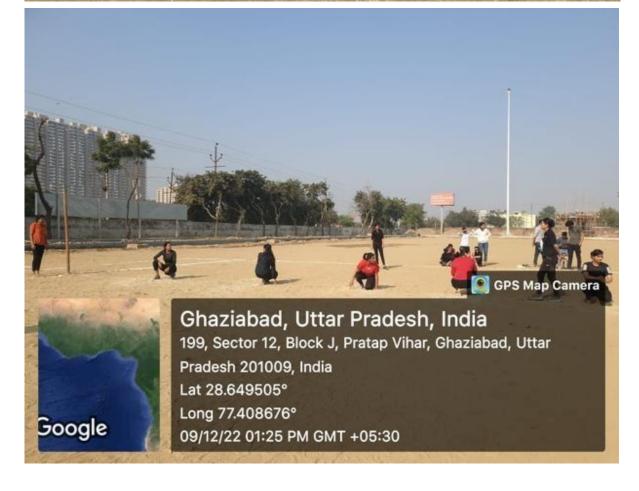

#### FOOTBALL

Ghaziabad, Uttar Pradesh, India Santosh Medical College, Sector 12, Block H, Pratap Vihar, Ghaziabad, Uttar Pradesh 201009, India Lat 28.648384° Long 77.408499° 22/03/23 03:24 PM GMT +05:30