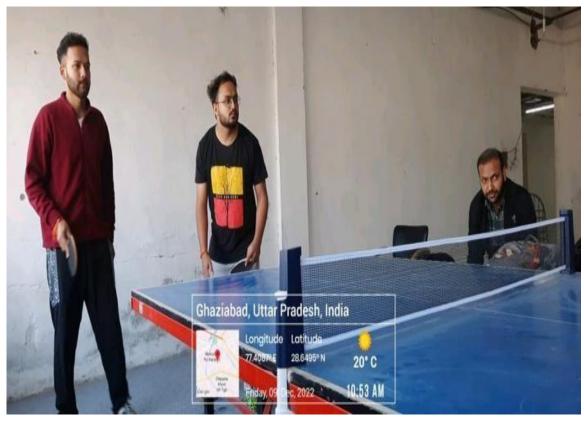

r 12, Block H, Pratap Vihar, Ghaziabad, Uttar Pradesh 201009, India Lat 28.648384° Long 77.408499° 22/03/23 03:24 PM GMT +05:30

📓 GPS Map Camera

#### **KHO-KHO FIELD**





Ghaziabad, Uttar Pradesh, India Santosh Medical College, Sector 12, Block H, Pratap Vihar, Ghaziabad, Uttar Pradesh 201009, India Lat 28.648384° Long 77.408499° 21/03/23 12:06 PM GMT +05:30





#### **MARATHON AND RACE FACILITIES**





Ghaziabad, Uttar Pradesh, India Santosh Medical College, Sector 12, Block H, Pratap Vihar, Ghaziabad, Uttar Pradesh 201009, India Lat 28.648384° Long 77.408499° 23/03/23 10:54 AM GMT +05:30



#### **KABADDI FIELD**



**TUG OF WAR AREA** 



## NUKKAD NATAK AREA



**BADMINTON COURT** 



#### YOGA CENTRE



#### **KARATE ROOM**



## **MUSIC ROOM**



**TABLE TENNIS COMMON ROOM** 



#### **CHESS COMMON ROOM**



### **CAROM BOARD COMMON ROOM**



## WALL PAINTING GROUND FLOOR AREA



**RANGOLI BASEMENT AREA** 





#### **DANCE - MAHARAJA HALL**



## **SINGING - MAHARAJA HALL**



## **DOODLE MAHARAJA HALL**