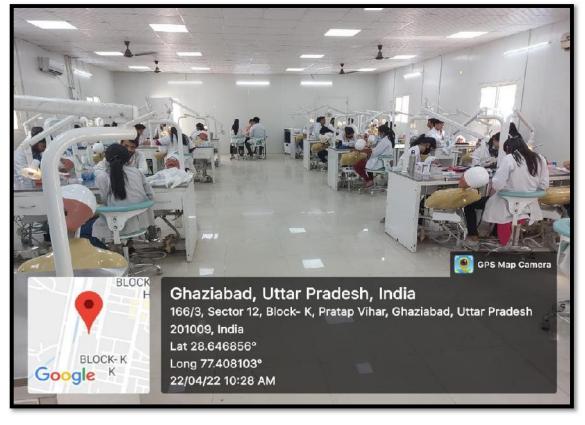

TRY**

(主

Google

# GPS Map Camera

Ghaziabad, Uttar Pradesh, India Ms12 VK palace, near Santosh Medical college, Sector 12, Block J, Pratap Vihar, Ghaziabad, Uttar Pradesh 201009, India Lat 28.648984° Long 77.408562° 25/02/23 09:29 AM GMT +05:30

#### **DEMONSTRATION HALL - RADIOLOGY**



#### **SEMINAR ROOM - MEDICINE**



#### **CENTRAL RESEARCH BOARD ROOM**



Ghaziabad, Uttar Pradesh, India No.1, Santosh Nagar, Sector 12, Block J, Pratap Vihar, Ghaziabad, Uttar Pradesh 201009, India Lat 28.648988° Long 77.408295° 25/02/23 09:36 AM GMT +05:30

🔋 GPS Map Camera

#### ANATOMY MUSEUM



#### **PHYSIOLOGY LAB**



#### **BIOCHEMISTRY LAB**



#### PATHOLOGY LAB



#### **MICROBIOLOGY LAB**



#### PHARMACOLOGY CAL LAB



# **COMMUNITY MEDICINE MUSEUM**





#### **PHANTOM LAB - DENTAL**





# **CENTRAL LAB**



#### **SKILL LAB - SURGERY**





B-34, RDC, 3RD FLOOR Rajnagar Above Maharani Restaurant, Maliwara, Nehru Nagar, Ghaziabad, Uttar Pradesh 201001, India Lat 28.66957° Long 77.43233° 06/08/22 01:35 PM

#### **SKILL LAB - PAEDIATRICS**



# **SKILL LAB - PEDODONTICS**



# WET LAB - GENERAL SURGERY