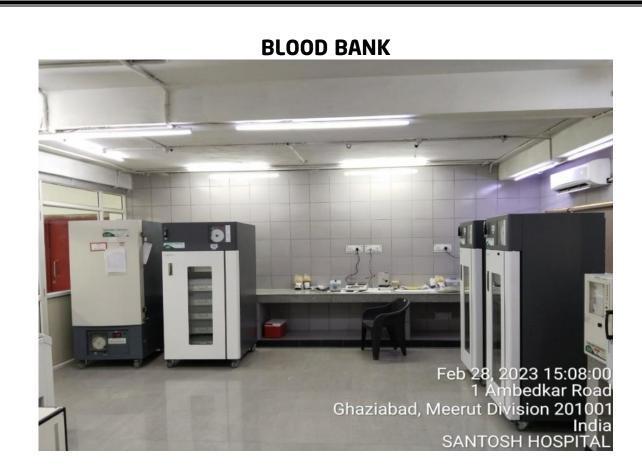

Y**

(主

Google

# GPS Map Camera

Ghaziabad, Uttar Pradesh, India Ms12 VK palace, near Santosh Medical college, Sector 12, Block J, Pratap Vihar, Ghaziabad, Uttar Pradesh 201009, India Lat 28.648984° Long 77.408562° 25/02/23 09:29 AM GMT +05:30

#### **DEMONSTRATION HALL - RADIOLOGY**



#### **SEMINAR ROOM - MEDICINE**



#### **CENTRAL RESEARCH BOARD ROOM**



Ghaziabad, Uttar Pradesh, India No.1, Santosh Nagar, Sector 12, Block J, Pratap Vihar, Ghaziabad, Uttar Pradesh 201009, India Lat 28.648988° Long 77.408295° 25/02/23 09:36 AM GMT +05:30

🔋 GPS Map Camera

#### ANATOMY MUSEUM



#### **PHYSIOLOGY LAB**



#### **BIOCHEMISTRY LAB**



#### PATHOLOGY LAB



#### **MICROBIOLOGY LAB**



#### PHARMACOLOGY CAL LAB



# **COMMUNITY MEDICINE MUSEUM**





#### **PHANTOM LAB - DENTAL**





# **CENTRAL LAB**



#### **SKILL LAB - SURGERY**





B-34, RDC, 3RD FLOOR Rajnagar Above Maharani Restaurant, Maliwara, Nehru Nagar, Ghaziabad, Uttar Pradesh 201001, India Lat 28.66957° Long 77.43233° 06/08/22 01:35 PM

#### **SKILL LAB - PAEDIATRICS**



# **SKILL LAB - PEDODONTICS**



# WET LAB - GENERAL SURGERY