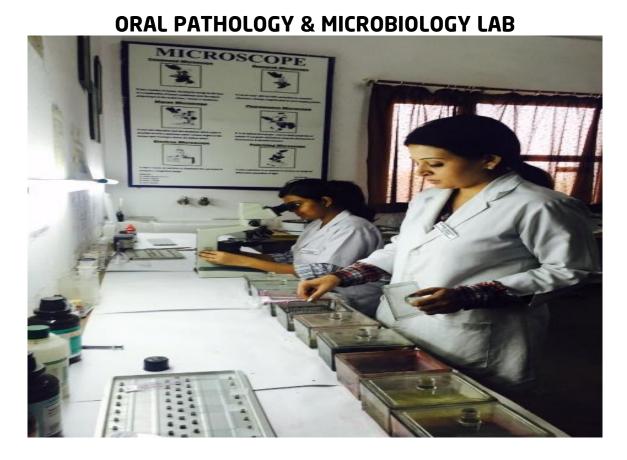

**DEMONSTRATION HALL - BIOCHEMISTRY**

(主

Google

# GPS Map Camera

Ghaziabad, Uttar Pradesh, India Ms12 VK palace, near Santosh Medical college, Sector 12, Block J, Pratap Vihar, Ghaziabad, Uttar Pradesh 201009, India Lat 28.648984° Long 77.408562° 25/02/23 09:29 AM GMT +05:30

#### **DEMONSTRATION HALL - RADIOLOGY**



#### **SEMINAR ROOM - MEDICINE**



#### **CENTRAL RESEARCH BOARD ROOM**



Ghaziabad, Uttar Pradesh, India No.1, Santosh Nagar, Sector 12, Block J, Pratap Vihar, Ghaziabad, Uttar Pradesh 201009, India Lat 28.648988° Long 77.408295° 25/02/23 09:36 AM GMT +05:30

🔋 GPS Map Camera

#### ANATOMY MUSEUM



#### **PHYSIOLOGY LAB**



#### **BIOCHEMISTRY LAB**



#### PATHOLOGY LAB



#### **MICROBIOLOGY LAB**



#### PHARMACOLOGY CAL LAB



# **COMMUNITY MEDICINE MUSEUM**





#### **PHANTOM LAB - DENTAL**





# **CENTRAL LAB**



#### **SKILL LAB - SURGERY**





B-34, RDC, 3RD FLOOR Rajnagar Above Maharani Restaurant, Maliwara, Nehru Nagar, Ghaziabad, Uttar Pradesh 201001, India Lat 28.66957° Long 77.43233° 06/08/22 01:35 PM

#### **SKILL LAB - PAEDIATRICS**



# **SKILL LAB - PEDODONTICS**



# WET LAB - GENERAL SURGERY