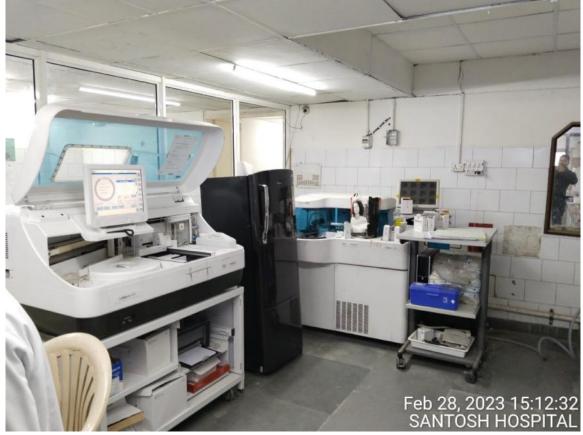

S Map Camera

Ghaziabad, Uttar Pradesh, India Ms12 VK palace, near Santosh Medical college, Sector 12, Block J, Pratap Vihar, Ghaziabad, Uttar Pradesh 201009, India Lat 28.648984° Long 77.408562° 25/02/23 09:29 AM GMT +05:30

#### **DEMONSTRATION HALL - RADIOLOGY**



#### **SEMINAR ROOM - MEDICINE**



#### **CENTRAL RESEARCH BOARD ROOM**



Ghaziabad, Uttar Pradesh, India No.1, Santosh Nagar, Sector 12, Block J, Pratap Vihar, Ghaziabad, Uttar Pradesh 201009, India Lat 28.648988° Long 77.408295° 25/02/23 09:36 AM GMT +05:30

🔋 GPS Map Camera

#### ANATOMY MUSEUM



#### **PHYSIOLOGY LAB**



#### **BIOCHEMISTRY LAB**



#### PATHOLOGY LAB



#### **MICROBIOLOGY LAB**



#### PHARMACOLOGY CAL LAB



# **COMMUNITY MEDICINE MUSEUM**





#### **PHANTOM LAB - DENTAL**





# **CENTRAL LAB**



#### **SKILL LAB - SURGERY**





B-34, RDC, 3RD FLOOR Rajnagar Above Maharani Restaurant, Maliwara, Nehru Nagar, Ghaziabad, Uttar Pradesh 201001, India Lat 28.66957° Long 77.43233° 06/08/22 01:35 PM

#### **SKILL LAB - PAEDIATRICS**



# **SKILL LAB - PEDODONTICS**



# WET LAB - GENERAL SURGERY