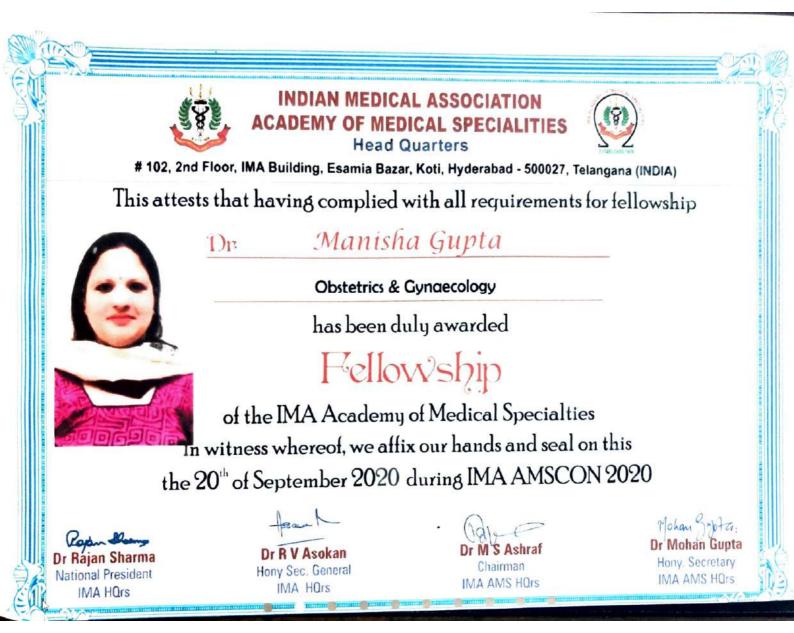

# SANTOSH Deemed to be University

3.1.3: Average Percentage of teachers awarded national/ international fellowship / Financial support for advanced studies/collaborative research participation in Indian and Overseas Institutions during the last five years