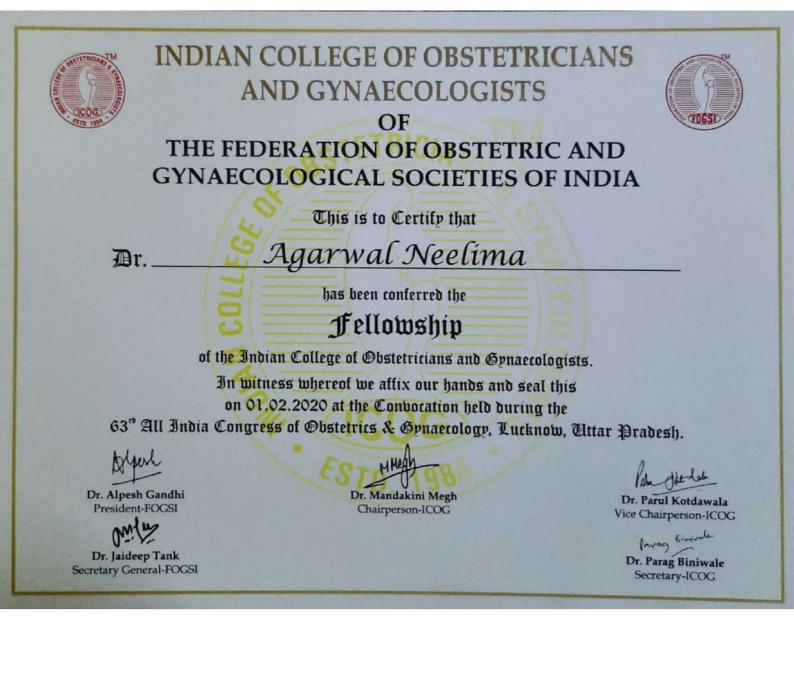

# SANTOSH Deemed to be University

3.1.3: Average Percentage of teachers awarded national/ international fellowship / Financial support for advanced studies/collaborative research participation in Indian and Overseas Institutions during the last five years