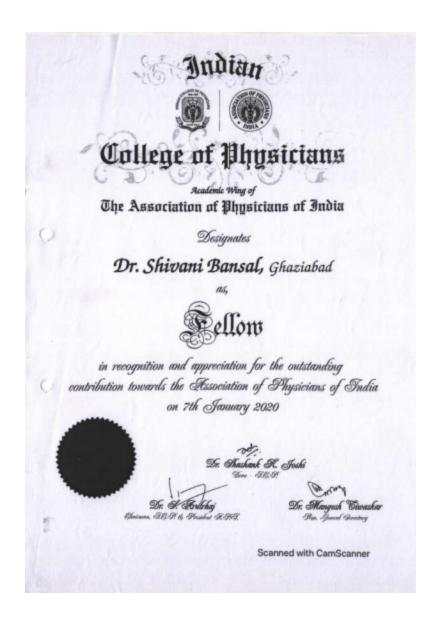

# SANTOSH Deemed to be University

3.1.3: Average Percentage of teachers awarded national/ international fellowship / Financial support for advanced studies/collaborative research participation in Indian and Overseas Institutions during the last five years